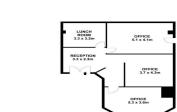

## **FANTASTIC CITY FRINGE OFFICE, WITH EXCELLENT RETURNS!**

Spacious 82sqm office suite situated in the ever growing Ultimo district minutes walk from central station, Broadway, Darling Harbour and Sydney CBD. Corner position of the building.

- Bright office spaces, reception area & boardroom
- Direct street access on the ground floor
- Network cabling, A/C & alarm system
- Security car space
- Located in an IT, media and advertising hub
- Visitor parking & Loading dock areas
- On site building caretaker

Usage subject to counci

Retail FOR SALE

82sqm