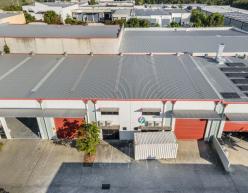

## 301m2\* Corporate grade warehouse with great truck access

Ideal sized and best presented warehouse in all the Yatala Enterprise Area (YEA). This immaculate tilt panel facility has corporate appeal that ticks all the boxes. Two warehouse options with the same configuration.