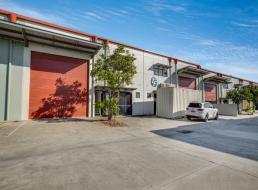

## 301m2\* Corporate grade warehouse with great truck access

Ideal sized and best presented warehouse in all the Yatala Enterprise Area (YEA). This immaculate tilt panel facility has corporate appeal that ticks all the boxes. Two warehouse options with the same configuration.

Features include:

- ? 301m2\* of modern concrete tilt panel warehouse
- ? 205m2\* of ground floor warehouse
- ? 96m2\* of immaculate air-conditioned offices over two levels
- ? Access via electric 5x5m container height roller door with awning
- ? Huge 7.5m 8m clearance for additional cubic space  $\,$
- ? Modern glass entry doors and reception area for customers
- ? 5 Exclusive use car spaces
- ? Great truck access an