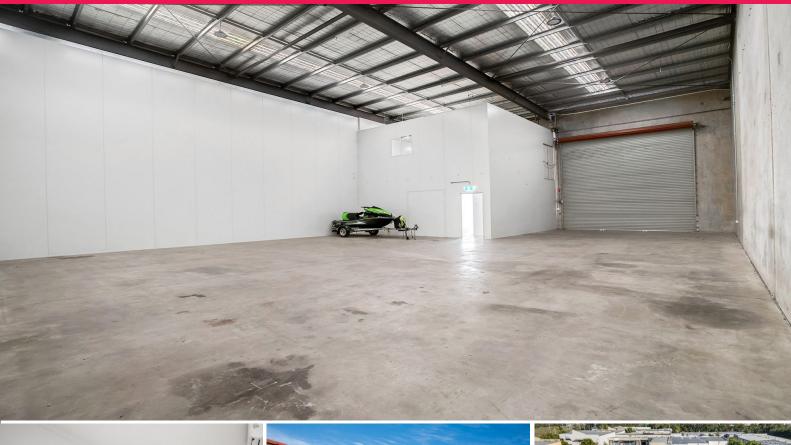

## 301m2\* Corporate grade warehouse with great truck access

Ideal sized and best presented warehouse in all the Yatala Enterprise Area (YEA). This immaculate tilt panel facility has corporate appeal that ticks all the boxes. Two warehouse options with the same configuration.

Features include:

- ? 301m2\* of modern concrete tilt panel warehouse
- ? 205m2\* of ground floor warehouse
- ? 96m2\* of immaculate air-conditioned offices over two levels
- ? Access via electric 5x5m container height roller door with awning
- ? Huge 7.5m 8m clearance for additional cubic space  $\,$
- ? Modern glass entry doors and reception area for customers
- ? 5 Exclusive use car spaces
- ? Great truck access an