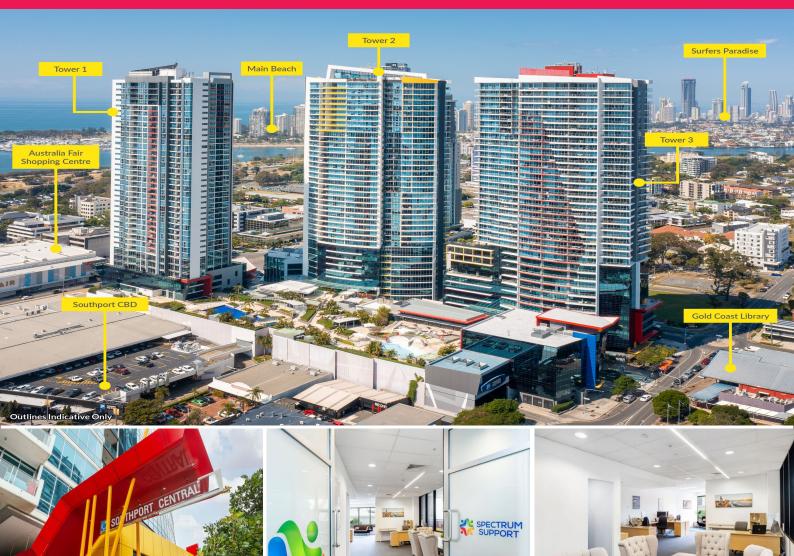

## 2106/5 Lawson Street, Southport QLD 4215

## Amazing value - Owners Relocating -Entry Level Office - Perfect for Owner Occu

Join other professional groups such as lawyers, accountants and engineers in this strategically located business complex in Southport's CBD within walking distance to Australia Fair Shopping Centre, Court House & Gold Coast Light Rail Station.

- Perfectly located on Level 1 in Southport Central Tower 2
- 82m?\* office space
- Plenty of natural light
- Vendor ready to meet the market

Should you have any further queries or wo

Offices FOR SALE Offers over \$275k plus GST