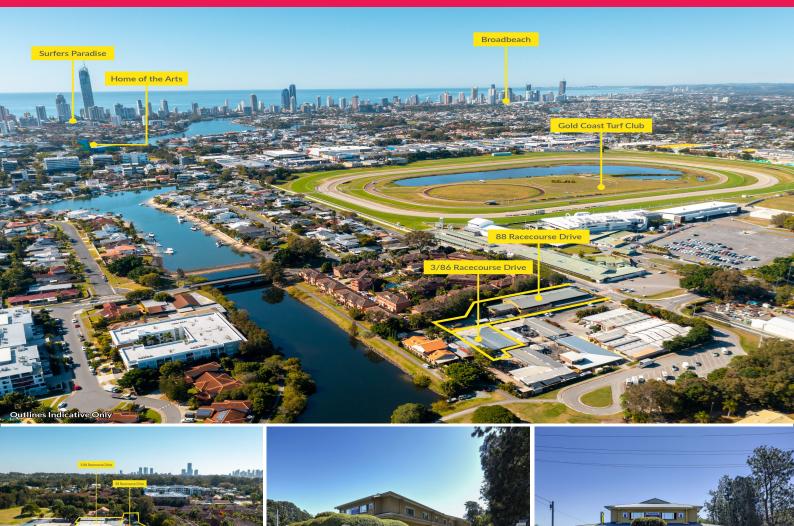

## FULLY OCCUPIED HORSE STABLES NEXT TO GOLD COAST TURF CLUB

Michael Willems, as the exclusive agent, is pleased to offer for sale via Public Auction 88 Racecourse Drive, Bundall and 3/86 Racecourse Drive, Bundall. The properties are offered for sale individually or as one.

88 RACECOURSE DRIVE, BUNDALL

Features include:

? Two-level purpose built equine complex with managers residence

? 3,001m2\* of freehold land

? Onsite parking for 12 vehicles

3/86 RAC

Industrial FOR SALE

1885sqm