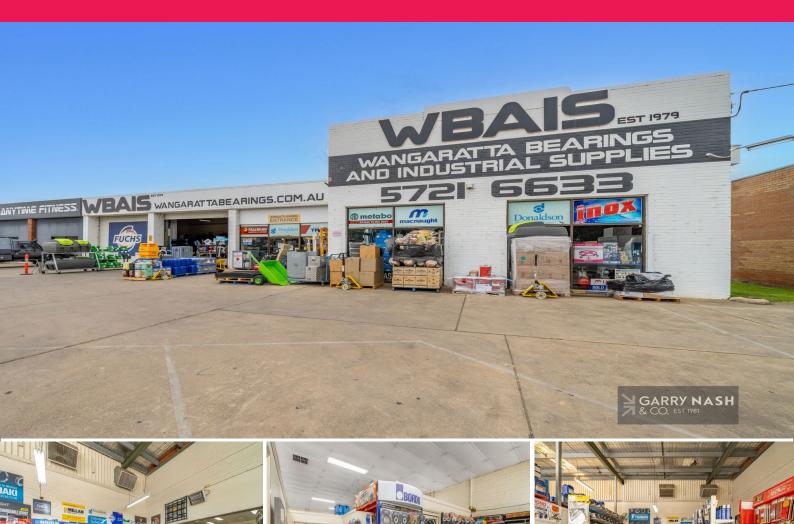

## **TIGHTLY HELD OPPORTUNITY**

- \* High exposure on major rural city intersection
- \* 620m2 building set on 1,967m2 land\*
- \* Recently rezoned to Commercial 2
- \* Versatile internal layout to suit a variety of uses
- \* Being sold with vacant possession
- \* Expressions of Interest closing 7th December 2021 @ 12noon
- \* Areas are approximate \*

Other

FOR SALE

620sqm