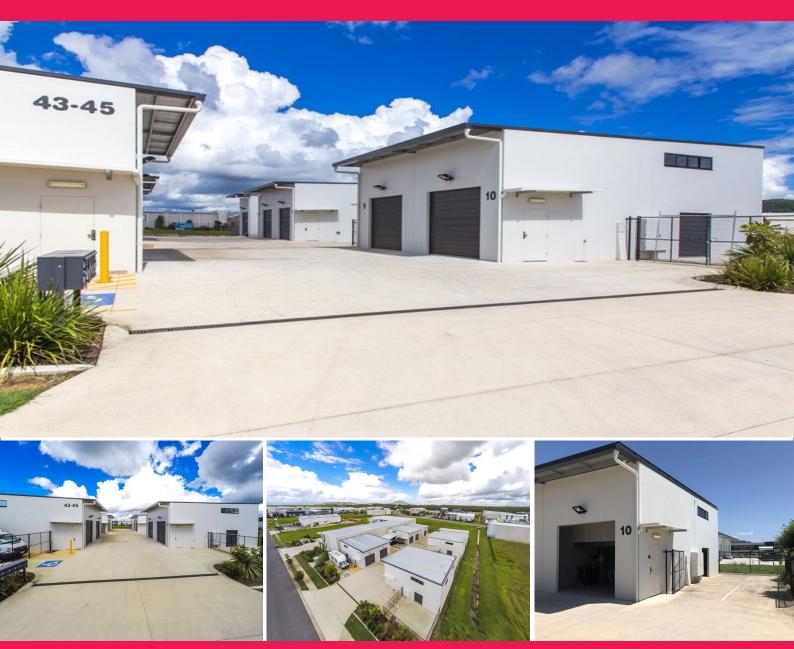

## Ray White.

10/43-45 Lysaght Street, Coolum Beach QLD 4573

## INDUSTRIAL WAREHOUSE| COOLUM INDUSTRIAL ESTATE

Emily Pendleton and Christine Freney from the Ray White Commercial Northern Corridor Group are pleased to present for lease Unit 10 at 43-45 Lysaght Street, Coolum Beach.

- 74m2 ground floor warehouse
- 62m2 mezzanine (approx)
- Exclusive use fenced hardstand area
- 2 exclusive car parks
- Well-positioned in the Coolum Beach Industrial Estate

Industrial FOR LEASE

136sqm