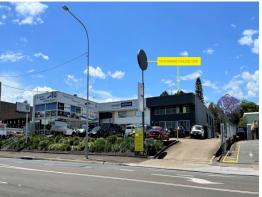

## Ray White.

4/266 Brisbane Street, West Ipswich QLD 4305

## 432m2\* Workshop / Warehouse On Busy Brisbane Street

- \* Unit 4 is a 432m2\* concrete block (Besser block) workshop/factory unit
- $^{\star}$  Includes 322m2  $\!^{\star}$  of workshop area with 5 roller doors to access workshop area
- \* Includes 55m2\* of an air-conditioned reception area and waiting area
- \* Includes 55m2\* of air-conditioned mezzanine office & storage area above the ground floor office
- \* This property is well above any previous flood levels for Ipswich since 1974
- \* Can be leased with all the car hoists and other equipment included in the price or removed if not needed
- \* Multiple 3 phase and single phase power outlets in the workshop area
- \* Perfect building for an astute tenant looking to secure a prime position