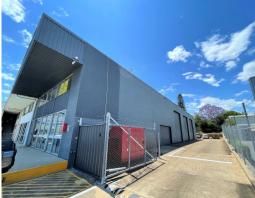

## 432m2\* Workshop / Warehouse On Busy Brisbane Street

- \* Unit 4 is a 432m2\* concrete block (Besser block) workshop/factory unit
- $^{\star}$  Includes 322m2  $\!^{\star}$  of workshop area with 5 roller doors to access workshop area
- \* Includes 55m2\* of an air-conditioned reception area and waiting area
- \* Includes 55m2\* of air-conditioned mezzanine office & storage area above the ground floor office
- \* This property is well above any previous flood levels for Ipswich since 1974
- \* Can be leased with all the car hoists and other equipment included in the price or removed if not needed
- \* Multiple 3 phase and single phase power outlets in the workshop area
- \* Perfect building for an astute tenant looking to secure a prime position