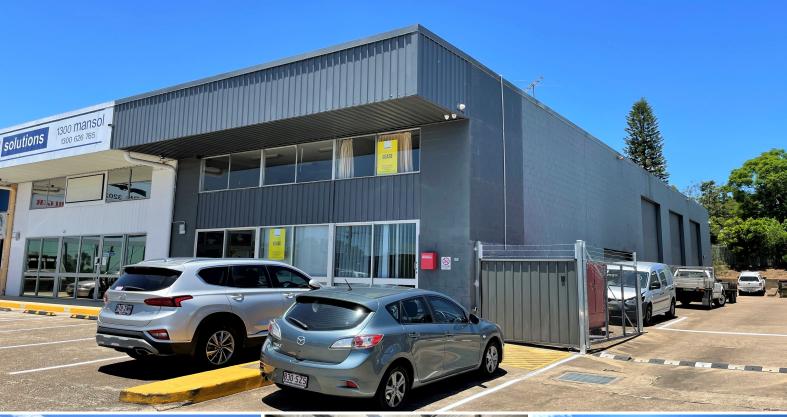

## 432m2\* Workshop / Warehouse On Busy Brisbane Street

- \* Unit 4 is a 432m2\* concrete block (Besser block) workshop/factory unit
- $^{\star}$  Includes 322m2  $\!^{\star}$  of workshop area with 5 roller doors to access workshop area
- \* Includes 55m2\* of an air-conditioned reception area and waiting area
- \* Includes 55m2\* of air-conditioned mezzanine office & storage area above the ground floor office
- \* This property is well above any previous flood levels for Ipswich since 1974
- \* Can be leased with all the car hoists and other equipment included in the price or removed if not needed
- \* Multiple 3 phase and single phase power outlets in the workshop area
- \* Perfect building for an astute tenant looking to secure a prime position