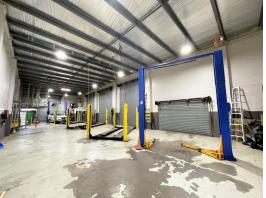

## 432m2\* Workshop / Warehouse On Busy Brisbane Street

- \* Unit 4 is a 432m2\* concrete block (Besser block) workshop/factory unit
- $^{\star}$  Includes 322m2  $\!^{\star}$  of workshop area with 5 roller doors to access workshop area
- \* Includes 55m2\* of an air-conditioned reception area and waiting area
- \* Includes 55m2\* of air-conditioned mezzanine office & storage area above the ground floor office
- \* This property is well above any previous flood levels for Ipswich since 1974
- \* Can be leased with all the car hoists and other equipment included in the price or removed if not needed
- \* Multiple 3 phase and single phase power outlets in the workshop area
- \* Perfect building for an astute tenant looking to secure a prime position