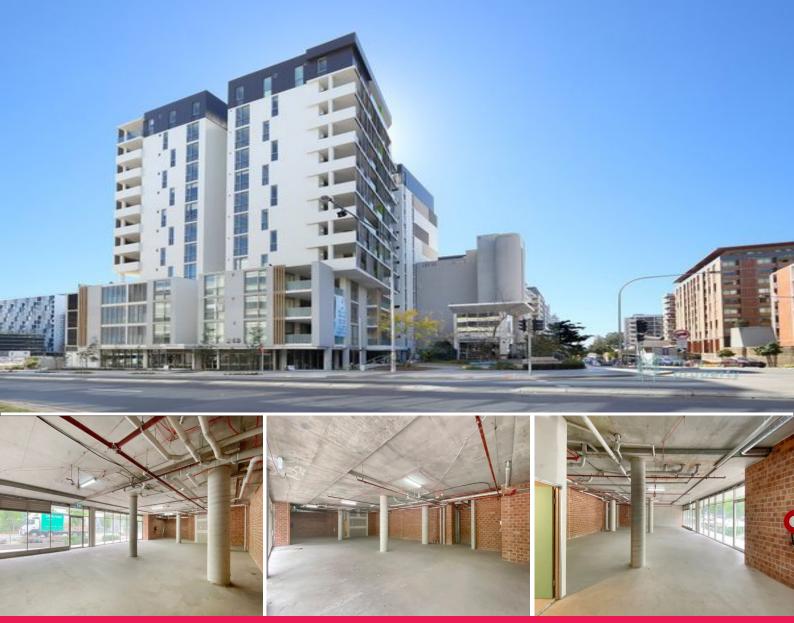

## Ground/248 Coward Street, Mascot NSW 2020

## **Ground 248 Coward Street, Mascot**

248 Coward Street is the Radius building situated near the intersection of Bourke Road and 100metres\* from Mascot Central & Mascot Station.

- Ground level strata retail/office space 98sqm\*
- Extra wide frontage to Coward Street plus excellent ceiling heights
- On-site parking and amenities included, plus good signage opportunities
- Captive audience and convenient to public transport

Co-Agent: William Ho of Ray White Mascot M: 0488 086 166

Approximate\*

Retail FOR LEASE

98sqm