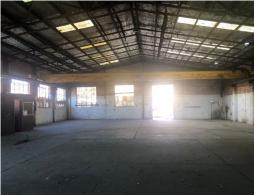

## 662M2\* OFFICE / WAREOUSE WITH EXCELLENT HEIGHT AND DUAL FRONT ROLLER DOOR ACCESS

- ? Free-Standing Warehouse with dual container height roller doors
- ? Total building area 662m2\*
- ? Including small office over two levels of 60m2\*
- ? Small rear yard at rear accessible via third rear roller door
- ? Max warehouse height of 6.9m2 \*
- ? Ample on-site parking at front