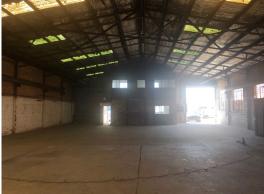

## 662M2\* OFFICE / WAREOUSE WITH EXCELLENT HEIGHT AND DUAL FRONT ROLLER DOOR ACCESS

- ? Free-Standing Warehouse with dual container height roller doors
- ? Total building area 662m2\*
- ? Including small office over two levels of 60m2\*
- ? Small rear yard at rear accessible via third rear roller door
- ? Max warehouse height of 6.9m2 \*
- ? Ample on-site parking at front