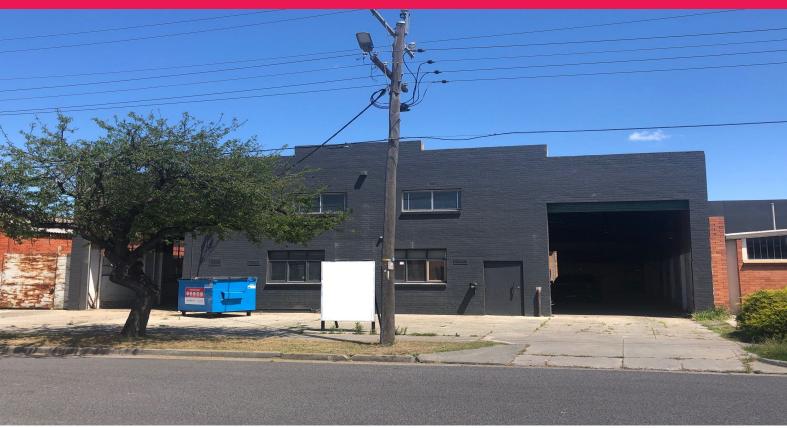

## 662M2\* OFFICE / WAREOUSE WITH EXCELLENT HEIGHT AND DUAL FRONT ROLLER DOOR ACCESS

- ? Free-Standing Warehouse with dual container height roller doors
- ? Total building area 662m2\*
- ? Including small office over two levels of 60m2\*
- ? Small rear yard at rear accessible via third rear roller door
- ? Max warehouse height of 6.9m2 \*
- ? Ample on-site parking at front