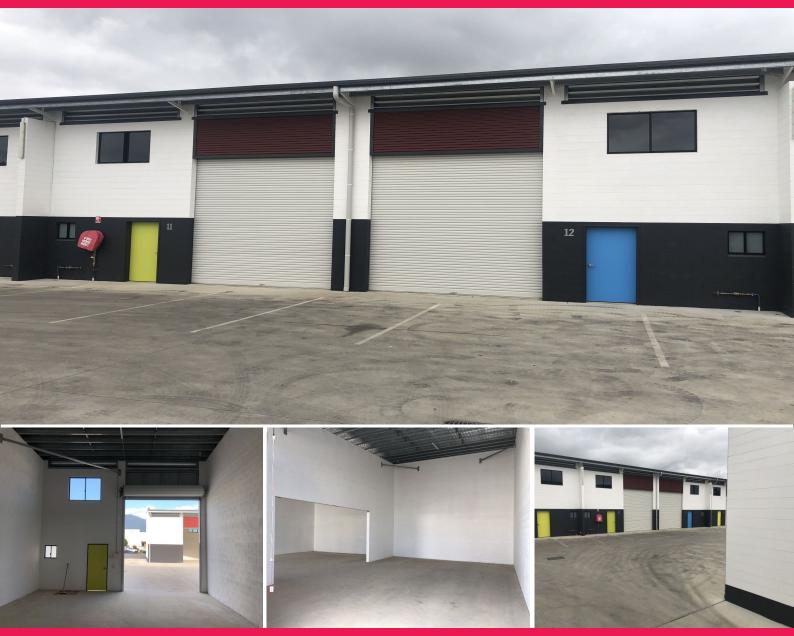

# 11/47 Vickers Street, Edmonton QLD 4869

## 104sqm\* Warehouse In Secured Complex

Located in South Cairns Business Park in the growth corridor of Cairns Regional Council.

? 4.4metre\* high clearance remote roller door

? Separate entrance door

? 3 phase power 80amp installed to sub-board, ready for a professional to install points in the location you request  $\frac{1}{2}$ 

? Three allocated car parks in front of the unit

\*Approximately

Contact: Exclusive agent Grant Timmins - Ray White Commercial Cairns for more information.

Industrial FOR LEASE

104sqm