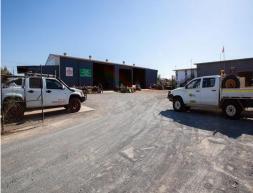

This 2,700sqm property is functionally designed capable of receiving, parking and servicing large vehicles and machinery, with 500sqm of good quality workshop complete with 3 phase power.

Property features: