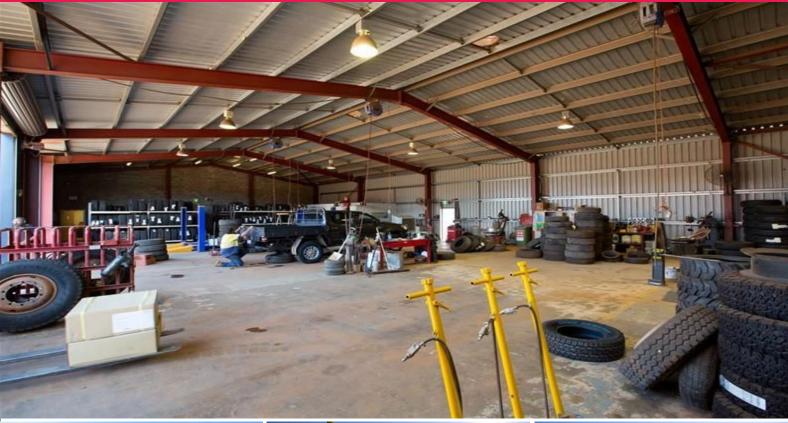

This 2,700sqm property is functionally designed capable of receiving, parking and servicing large vehicles and machinery, with 500sqm of good quality workshop complete with 3 phase power.

Property features:

500sqm (approx) High bay shed suitable for service of large machinery & trucks  $\,$ 

80sqm of functional o

Industrial FOR SALE

**Melleny Ams** 

0417428667

Melleny.ams@hfn.com.au