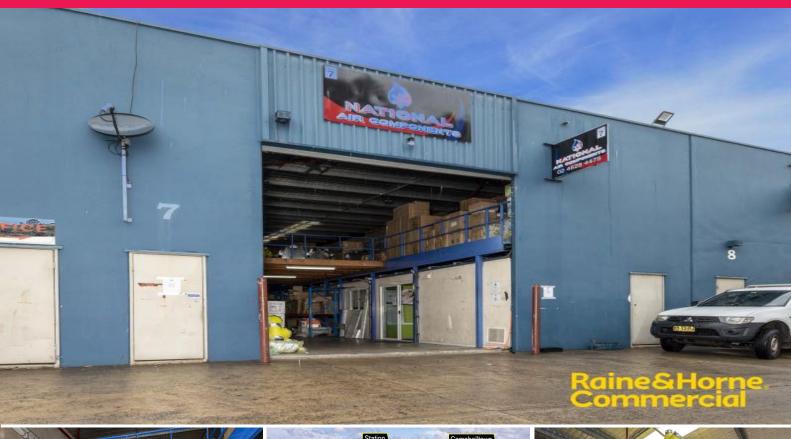

## **Well-presented Industrial Unit For Sale**

Ideally located on Airds Road between the intersections of Rose Payten Drive and Swaffham Road. The subject property boasts excellent access to the M5 & M7 Motorways via Campbelltown Road and is within walking distance to Leumeah railway station and in close proximity to all the essential services of the Campbelltown CBD.

- ? Functional industrial unit totalling 257m?\*
- ? High clearance concrete panel construction
- ? Container height roller shutter door access
- ? Ground level partitioned offices
- ? Ample amenities plus shower
- ? Additional mezzanine storage level included