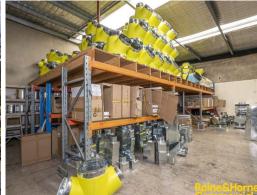

- ? Functional industrial unit totalling 257m?\*
- ? High clearance concrete panel construction
- ? Container height roller shutter door access
- ? Ground level partitioned offices
- ? Ample amenities plus shower
- ? Additional mezzanine storage level included