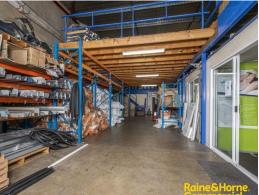

- ? Functional industrial unit totalling 257m?\*
- ? High clearance concrete panel construction
- ? Container height roller shutter door access
- ? Ground level partitioned offices
- ? Ample amenities plus shower
- ? Additional mezzanine storage level included