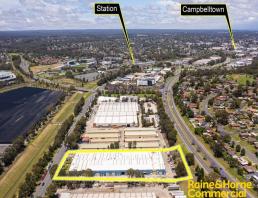

## **Well-presented Industrial Unit For Sale**

Ideally located on Airds Road between the intersections of Rose Payten Drive and Swaffham Road. The subject property boasts excellent access to the M5 & M7 Motorways via Campbelltown Road and is within walking distance to Leumeah railway station and in close proximity to all the essential services of the Campbelltown CBD.