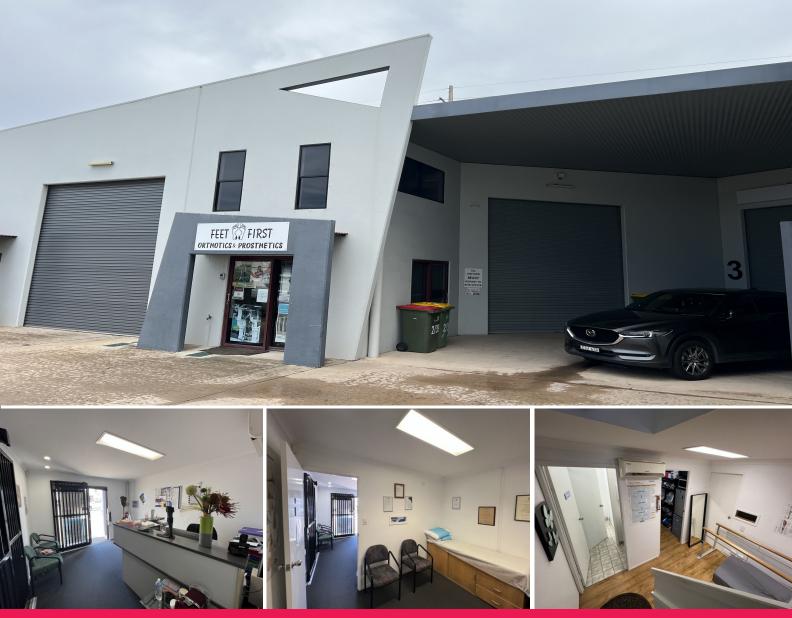

## Warana Industrial Investment

This tilt up building in central Warana.

An attractive building consisting of warehouse /mezzanine plus a separate upstairs office area.

The two areas comprises: Total Building area approx  $132m2^*$  plus additionally upstairs air- conditioned office.

Other tenancy includes a separate warehouse area plus Mezzanine.

- Fully leased to two tenancies

- Combined net income approx \$23,953.78
- Solar Power

Industrial FOR SALE

132sqm