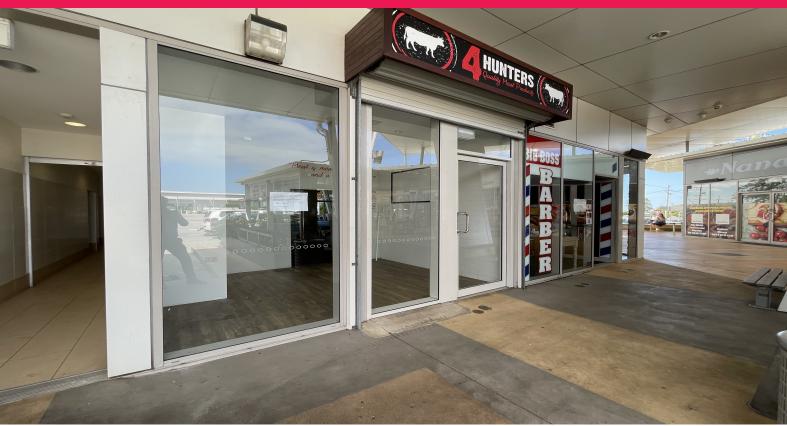

## 23sqm\* Tenancy in High Traffic Centre

A rare tenancy is now available in the highly sought after 'Horizon' Shopping Centre, located on a prominent corner position in Wellington Point.

Details as follows:

- 40sqm\* air-conditioned with outdoor dining/alfresco area
- Roller door entry, providing open plan entrance
- Stainless steel benches and cabinetry included
- Generous on-site parking and excellent signage & exposure
- Generous leasing incentives available
- Join high-quality tenants including IGA, BWS, Baskin & Robbins and Mila Cafe