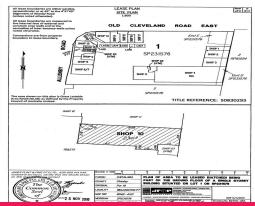

10/6771685 Old Cleveland Road East, Wellington Point

## 23sqm\* Tenancy in High Traffic Centre

A rare tenancy is now available in the highly sought after 'Horizon' Shopping Centre, located on a prominent corner position in Wellington Point.

Details as follows:

- 40sqm\* air-conditioned with outdoor dining/alfresco area
- Roller door entry, providing open plan entrance
- Stainless steel benches and cabinetry included
- Generous on-site parking and excellent signage & exposure
- Generous leasing incentives available
- Join high-quality tenants including IGA, BWS, Baskin & Robbins and Mila Cafe

Ne

Retail FOR LEASE

40sqm



## **Nathan Moore**

0413879428 nathan.moore@raywhite.com

## **Hugh Fletcher**

0429583765

hugh.fletcher@raywhite.com