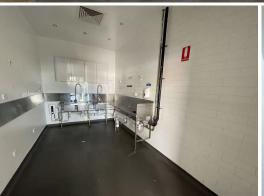

- 40sqm\* air-conditioned with outdoor dining/alfresco area
- Roller door entry, providing open plan entrance
- Stainless steel benches and cabinetry included
- Generous on-site parking and excellent signage & exposure
- Generous leasing incentives available
- Join high-quality tenants including IGA, BWS, Baskin & Robbins and Mila Cafe