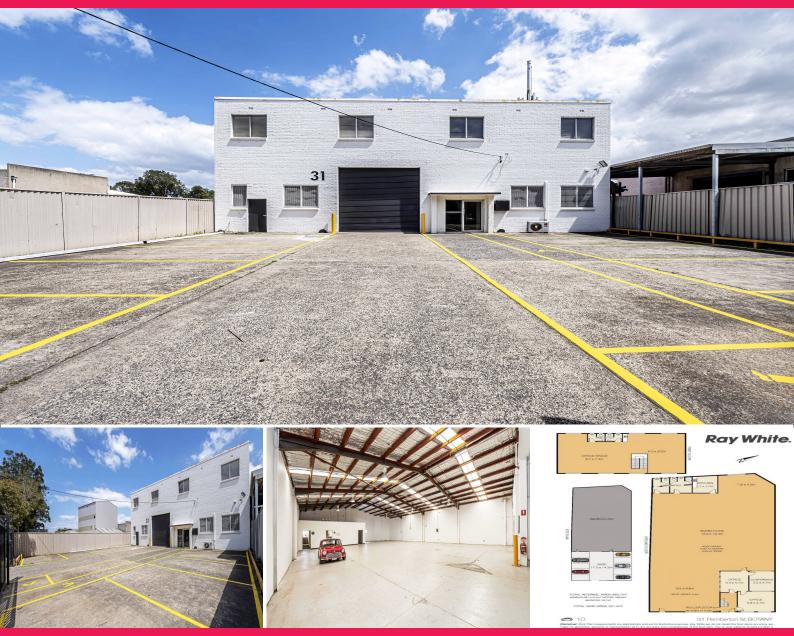

# A freehold industrial building with ample parking and street frontage

This is an opportunity to secure a long term home for your business situated in a central location fronting Pemberton Street in Botany.

Key features of this site are as follows:

- 5.9m\* high clearance/clear span warehouse: 500sqm\*
- Light filled recently refurbished level 1 air conditioned office /showroom with kitchenette:  $238 \text{sqm}^{\star}$
- Energy efficiant lighting throughout the building
- 10 allocated parking spaces
- Great truck access
- Electric container he

Industrial FOR LEASE

738sqm