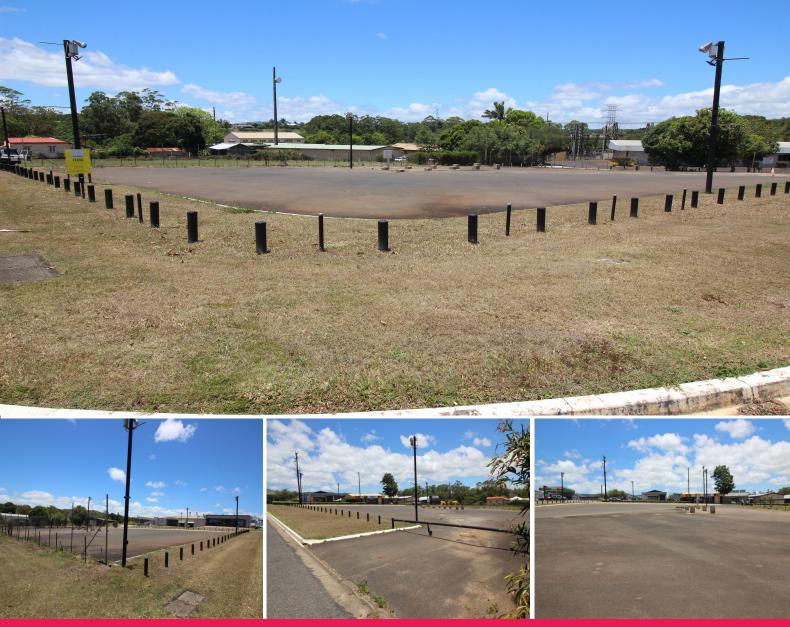

### Vacant hardstand close to Atherton CBD

RWC Cairns are pleased to present to 30-32 Tolga Road, Atherton for lease.

This corner site presents an opportunity to secure a 2,024sqm vacant bitumen hardstand suitable for a wide ranges of uses - car | van rentals or sales, building and construction, boats and trailers, storage containers, the potential is endless.

- ? High exposure block with dual street frontage
- ? 40.2m\* frontage with access from Grant Street
- ? 2,024sqm\* bitumen hardstand with kerbing to two sides
- ? Demountable building pads
- ? Security flood lighting
- ? 1.8m\* side and back f