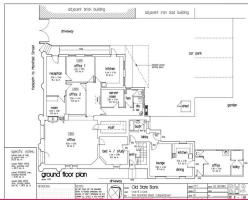

An elegantly restored Edwardian residence with 4 bedrooms, 2 bathrooms, 1 study, 2 living rooms, 3 slow combustions heaters 5kw solar & the waiting room, toilet, and separate entrance and exits.

An attached office Suite with high-speed internet, reception, 3 offices, server/storeroom, large kitchen, 3 toilets (1 disabled), bank vault, large meeting/function room or open-plan office, and lockable