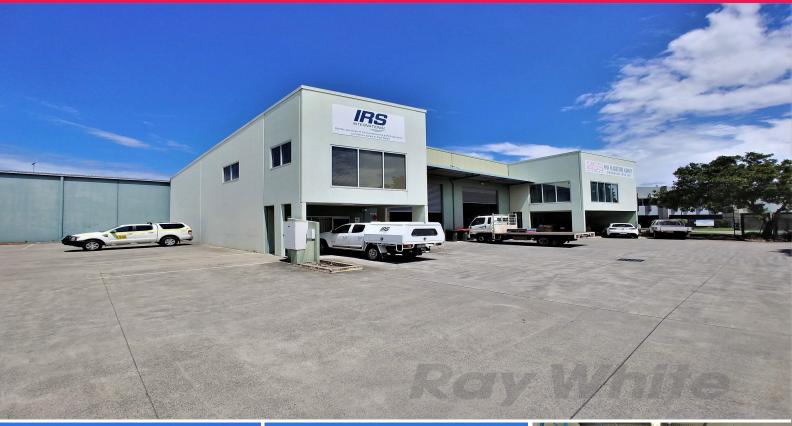

## 289SQM\* HEMMANT OFFICE / WAREHOUSE - BUY OR LEASE

Located in the well established industrial precinct of Hemmant in the heart of the Southern TradeCoast is this modern tilt panel unit offering the following:

? 92sqm\* of A/C office space over two levels

 $? \ 37 \text{sqm}^*$  extension into the warehouse includes a staff lunch room plus store-man's / parts office

? 160sqm\* high bay, clear span warehouse with electric container height roller door, easy truck access off large concrete apron

? Amenities include a bathroom on each level and a large lunchroom

? Four exclusive car spaces including two under cover

? Close to the Gateway & Port of Brisbane Motorways and Lytton Road

? Asking Price: \$839,00