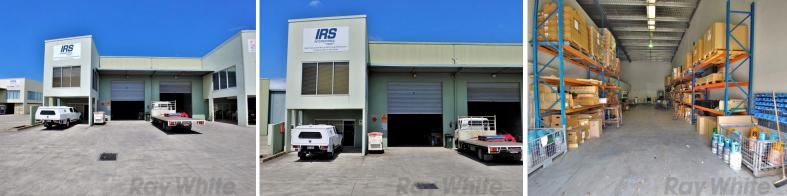

? 92sqm\* of A/C office space over two levels

 $? \ 37 \text{sqm}^*$  extension into the warehouse includes a staff lunch room plus store-man's / parts office

? 160sqm\* high bay, clear span warehouse with electric container height roller door, easy truck access off large concrete apron

? Amenities include a bathroom on each level and a large lunchroom

? Four exclusive car spaces including two under cover

? Close to the Gateway & Port of Brisbane Motorways and Lytton Road

? Asking Price: \$839,00