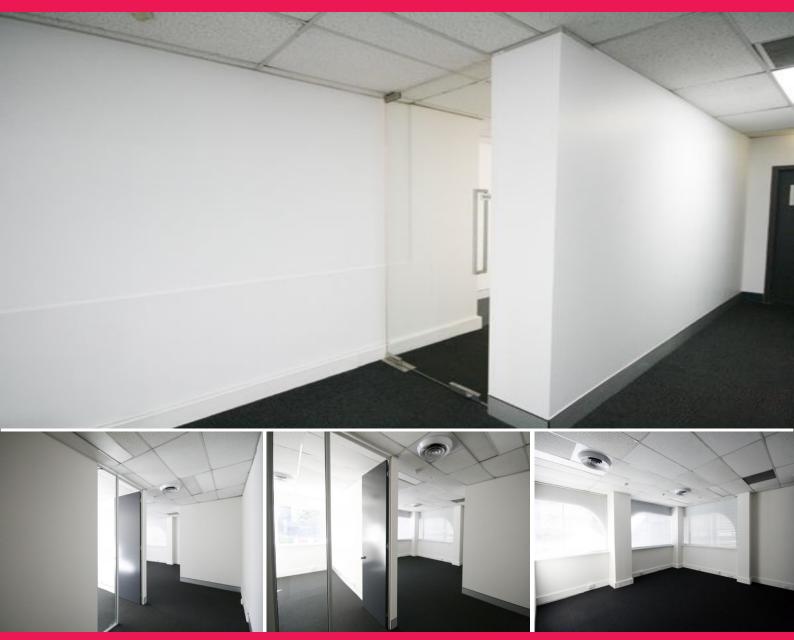

## Refurbished and Fitted Out Space - Excellent Natural Light!

This 60sqm office has been fully refurbished throughout and has a near new fitout in place of reception foyer, good sized meeting room, open plan area for approx 8 Workstations. This space has been fully upgraded so just right for the small business requiring a smart corporate look. With large arched windows on 2 sides and overlooking the front of the building, the office has a leafy outlook and excellent natural light. Situated on a refurbished level, it would suit a variety of office users.