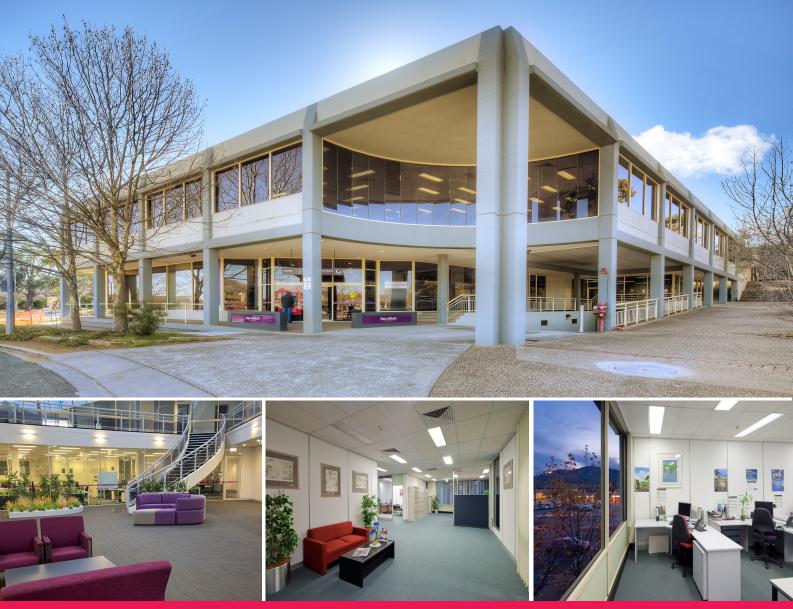

## 105 Mawson Drive, Mawson ACT 2607

## AFFORDABLE MAWSON OFFICE ACCOMODATION

Located opposite the Southlands Shopping Centre, 105 Mawson Drive positioned close to schools, public transport and Woden Town Centre. With ready access to Athllon Drive and Yamba Drive, the CBD is only a short drive away.

- Fantastic natural light
- Secure basement car parking available
- Ample public visitor parking
- Lift and disability access
- Wide permitted use

Available now:

Existing open plan fito

Offices FOR LEASE Contact Agent