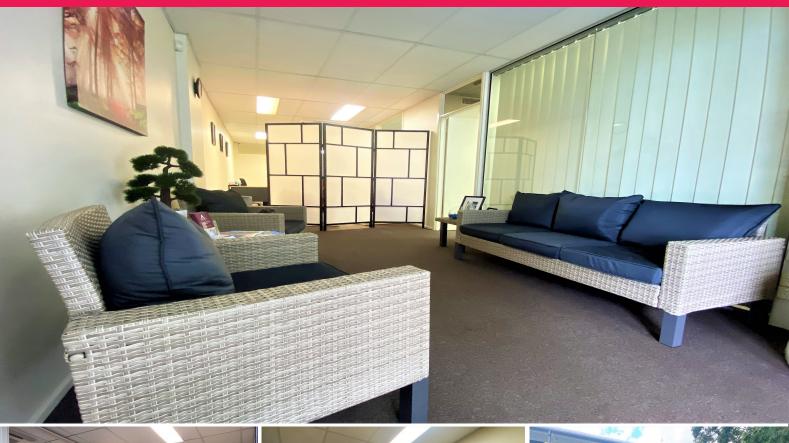

## 87m2\* PROFESSIONAL FIRST FLOOR OFFICE

- ? Centrally located in the heart of Springwood
- ? Office consists of open plan and private, including boardroom
- ? 2 Exclusive secure basement car parks
- ? Private amenities, including kitchenette
- ? Ample customer on-site and street parking available
- ? Good signage to passing traffic
- ? Fully air-conditioned throughout
- ? Walking distance to Springwood transport hub
- ? Access from ground floor via elevator
- ? Minutes from local cafes and shopping precinct
- ? Easy access to Pacific Motorway
- ? Motivated vendor, will consider all reasonable offers to lease

Offices FOR LEASE

87sqm