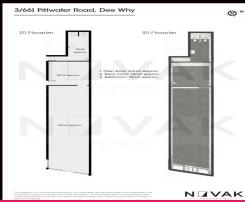

3/661 Pittwater Road, Dee Why NSW 2099

## **MAXIMUM EXPOSURE WITH REAR STREET ACCESS!**

| Freestanding Anchor Shop - no strata!

| Floor Area (approx.) 95m2

| Level frontage on Pittwater Road

| THINK MASSAGE PARLOR

| THINK MEDICAL

| THINK RESTAURANT or CAFE