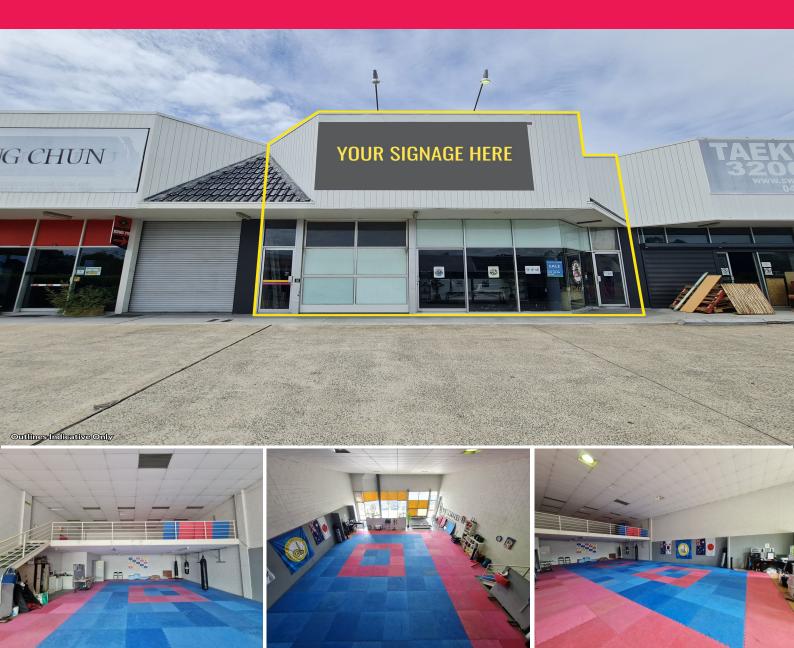

### **Fantastic Industrial Showroom Property**

- ? 286m2\* ground floor area
- ? 95m2\* concrete mezzanine floor area (approved)
- ? 6m\* high suspended grid ceilings
- ? 2 x self contained toilets
- ? Self contained kitchenette
- ? Glass frontage with double door for deliveries
- ? Plenty of onsite parking for staff and customers