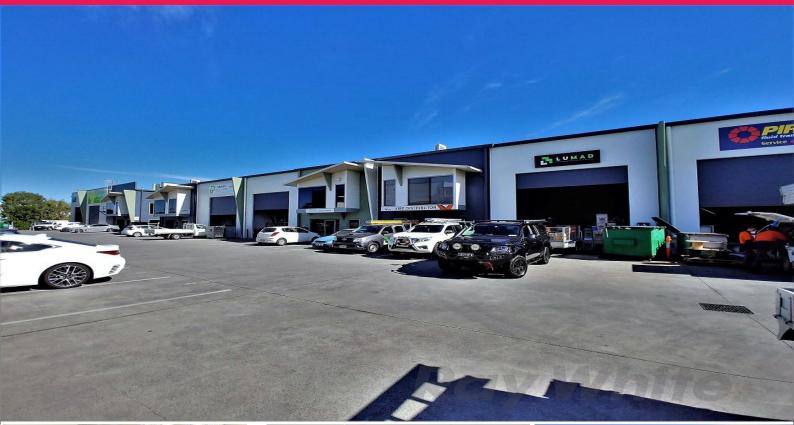

## 12/45 Canberra Street, Hemmant QLD 4174

## **GREAT VALUE - 237sqm\* QUALITY OFFICE/ WAREHOUSE**

- 237sqm\* industrial unit in Hemmant

- 104sqm\* Modern open plan office area (50m2\* on ground & 54m2\* on the first level), ducted air-conditioned,

data cabled and carpeted showroom & office space, internally connected by stylish staircase

- 133sqm\* sealed clear span warehouse with electric container height roller door providing easy access

- Fibre optic internet connection
- 3 phase power supply with outlet points
- Four (4) exclusive use car spaces plus street parking available
- Wide frontage and level access
- Well presented with modern finishes
- Available 01/02/2022
- Lease Price: \$35,000 p.

Industrial FOR LEASE

237sqm