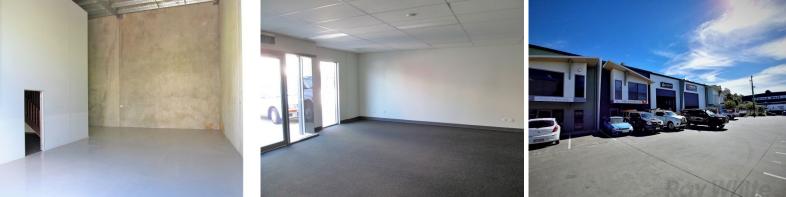

## **GREAT VALUE - 237sqm\* QUALITY OFFICE/ WAREHOUSE**

- 237sqm\* industrial unit in Hemmant

- 104sqm\* Modern open plan office area (50m2\* on ground & 54m2\* on the first level), ducted air-conditioned,

data cabled and carpeted showroom & office space, internally connected by stylish staircase

- 133sqm\* sealed clear span warehouse with electric container height roller door providing easy access

- Fibre optic internet connection
- 3 phase power supply with outlet points
- Four (4) exclusive use car spaces plus street parking available
- Wide frontage and level access
- Well presented with modern finishes
- Available 01/02/2022
- Lease Price: \$35,000 p.

Industrial FOR LEASE

237sqm