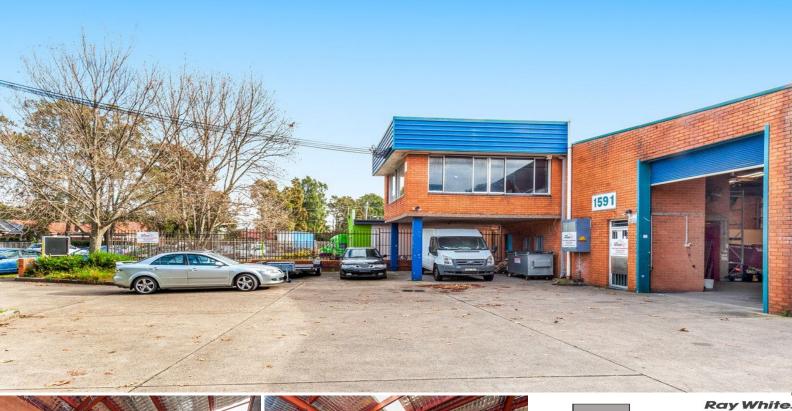

## 1591 Botany Road, Botany NSW 2019

## **LEASED - Moments to Airport, Seaport and Much Much More**

- 562sqm approx (ground floor warehouse & amenities 507 plus mezzanine office 55)

- Clearspan high clearance warehouse
- Good light & ventilation
- Container access
- 3 phase power
- Great access to Foreshore Road, M5 & Eastern Distributor

- Suit automotive uses, car repair stations, high technology industries, light goods dispatch, light industries, tradespeople supply and service stores, vehicle rental centres. (Subject to Council Approval)