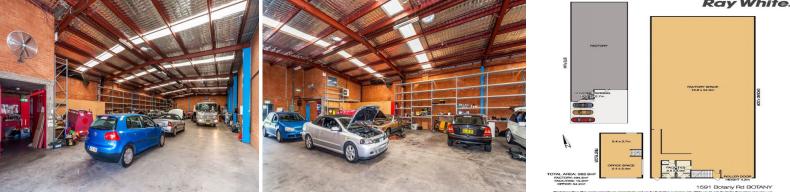

## **LEASED - Moments to Airport, Seaport and Much Much More**

- 562sqm approx (ground floor warehouse & amenities 507 plus mezzanine office 55)

- Clearspan high clearance warehouse
- Good light & ventilation
- Container access
- 3 phase power
- Great access to Foreshore Road, M5 & Eastern Distributor

- Suit automotive uses, car repair stations, high technology industries, light goods dispatch, light industries, tradespeople supply and service stores, vehicle rental centres. (Subject to Council Approval)

Industrial FOR LEASE

562sqm