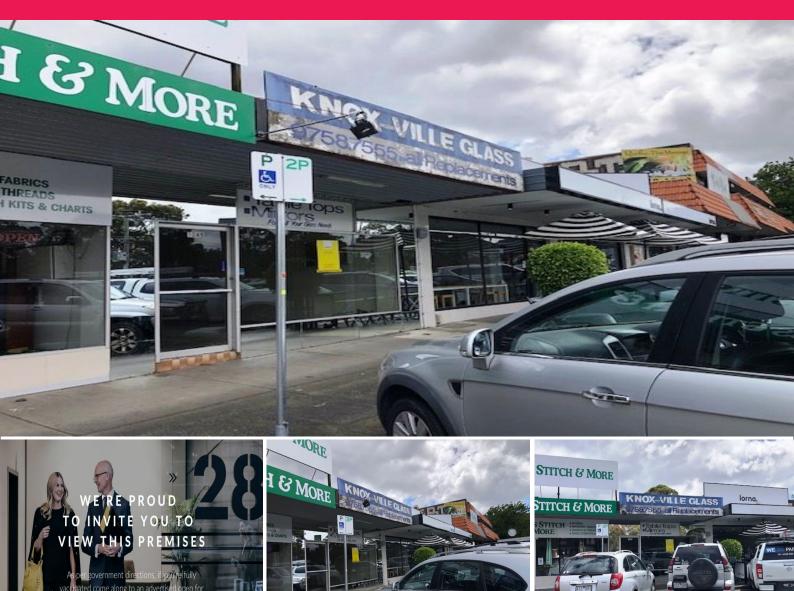

## **HIGH EXPOSURE RETAIL / OFFICE !**

Ray White Oakleigh Commercial is delighted to present 1049 Burwood Highway, Ferntree Gully for lease. This prominently positioned retail / office provides the ideal opportunity to secure a location with vast passing traffic on one of Melbourne's Outer East's busiest arterial roads!

ch out to book a

This busy and vibrant shopping strip is located on Burwood Highway opposite Woolworths supermarket and BWS liquor store and other national retailers such as Subway and 7-Eleven. Look no further, prime position with great exposure, ample customer parking in front of building!

Suitable for pizza shop, take away, bakery, restaurant, beautician or offices suite STCA!

? Total building area 5

Offices FOR LEASE

56sqm