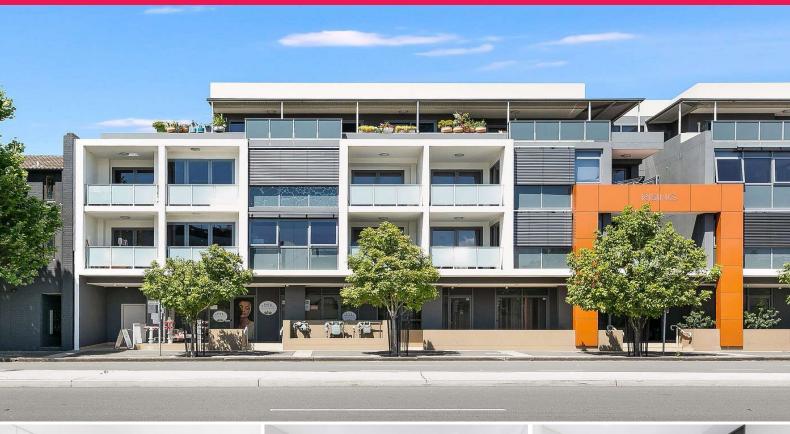

#### **Ground/1275 Botany Road**

The Rising building is located on the Eastern side of Botany Road between Hollingshed Street and Wentworth Avenue.

- Ground level retail/commercial tenancy now available for lease
- Dual use with strata area of 96sqm plus basement storage and 2 parking spaces included
- Fitted out with main office, open plan area & internal boardroom/second office
- Own amenities including kitchen,  $\ensuremath{\text{W/C}}$  and shower facility, priced to lease