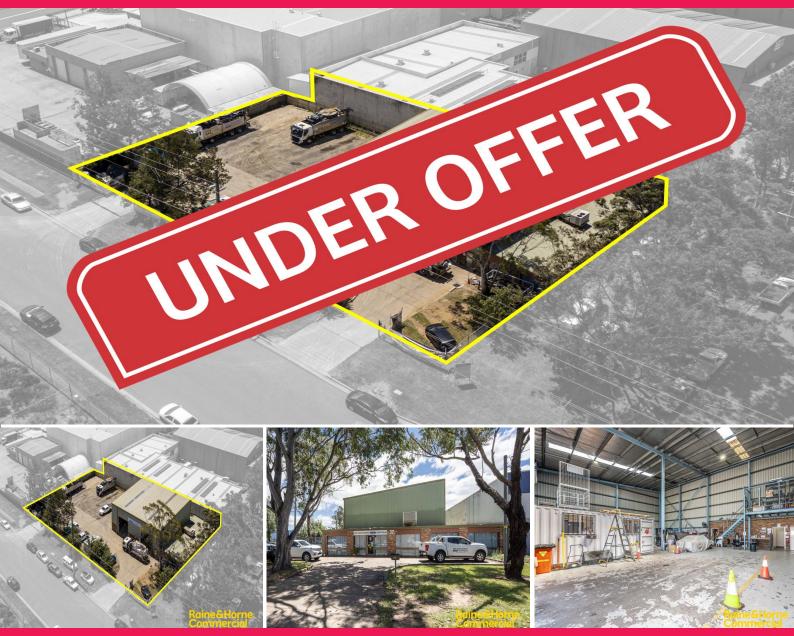

# Rare Building & Yard Combination - UNDER OFFER

This property is located on the corner of Liverpool Street and Devon Roads within the heart of the Ingleburn industrial area. The subject property boasts excellent access to the M5 & M7 Motorways via the Brooks Road on-ramp and all major Sydney road networks. Also within easy walking distance to Ingleburn Railway station.

- ? 492m?\* freestanding factory & office
- ? 2,343m?\* site area
- ? Well-presented offices and amenities
- ? Dual container height roller shutter door access
- ? 3 Driveway access points
- ?Available to occupy early 2022