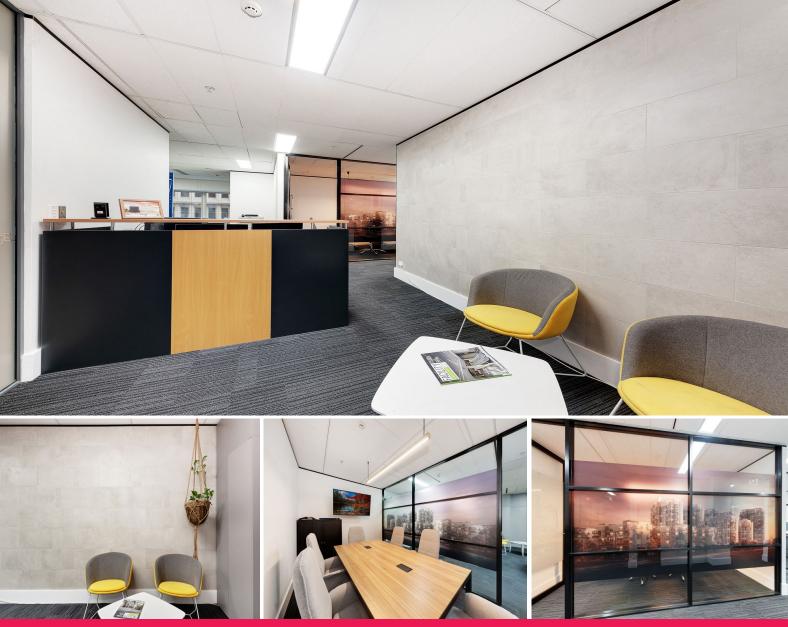

## Reduced from \$1076 to \$650 psmpa gros

28 Margaret Street is a 14 storey building in the city's financial core comprising basement, ground floor, first floor parking area and 12 upper floors of office accommodation. All floors have excellent natural light.

- Discounted to \$650 psm pa gross first 6 months then \$750 gross
- Sub lease to 29/02/2024, vacant on 30 days notice
- Partitioned with reception, boardroom, 18 desks, 5 glass offices  $\,$
- Fully equipped kitchen, existing power and data cabling
- Surrounded by light on 2 sides, 2 car spaces available

Offices

FOR LEASE

Reduced from \$1076 to \$650 psmpa gross 240.3sqm

Ray White.

**Anthony Harris** 

aharris@raywhite.com