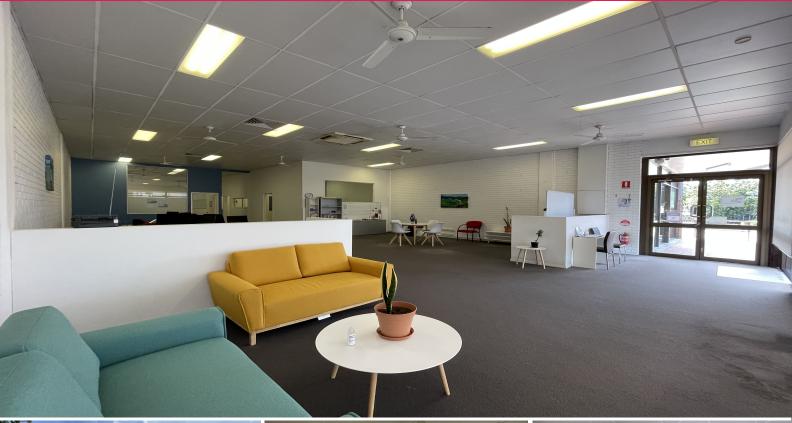

## **Prominent Ground Floor Office with Huge Exposure**

Ray White Northern Corridor Group is pleased to present 2/356 Gympie Road, Strathpine to the market for lease.

- 196sqm\* Office/Medical tenancy situated in the heart of Strathpine
- Open plan layout with 3 x private offices & 1 x boardroom
- Ducted air-conditioning & carpet throughout
- Great exposure & signage provisions
- Professional glass frontage providing abundant natural light
- Large on-site car park at the rear for customers & staff
- Close proximity to local amenities & Bruce Highway
- Kitchen area & bathroom facilities
- Available from mid-December, call today!