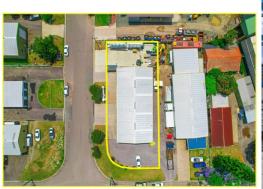

#### NATIONAL TENANT INVESTMENT

Versatile Warehouse With Showroom located on a prominent corner in a convenient Heatherbrae location with easy Pacific Highway access

- Site Area of 1,066m2\* including 200m\* fenced hardstand yard + onsite parking spaces
- Building Area of 370m2\* including 66m2\* air-conditioned showroom
- Currently returning \$38,840 + GST net per annum
- Zoned IN2: Light Industrial
- IM and Contract available on request

Offers

Industrial FOR SALE

1066sqm