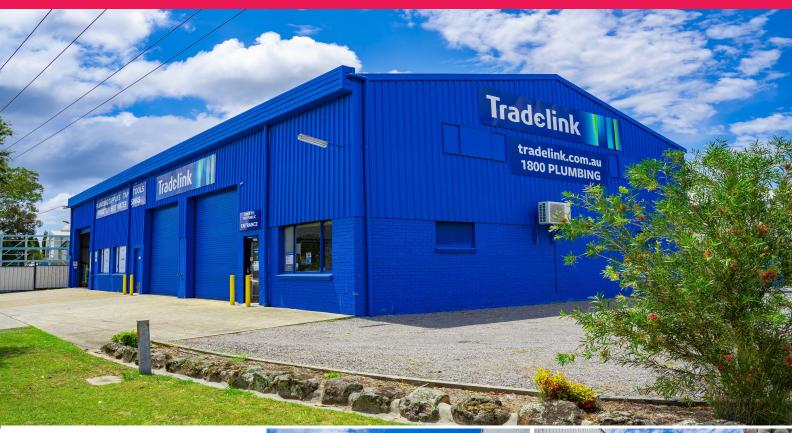

### 5 Motto Lane, Heatherbrae NSW 2324

#### NATIONAL TENANT INVESTMENT

Versatile Warehouse With Showroom located on a prominent corner in a convenient Heatherbrae location with easy Pacific Highway access

- Site Area of 1,066m2\* including 200m\* fenced hardstand yard + onsite parking spaces
- Building Area of 370m2\* including 66m2\* air-conditioned showroom
- Currently returning \$38,840 + GST net per annum
- Zoned IN2: Light Industrial
- IM and Contract available on request