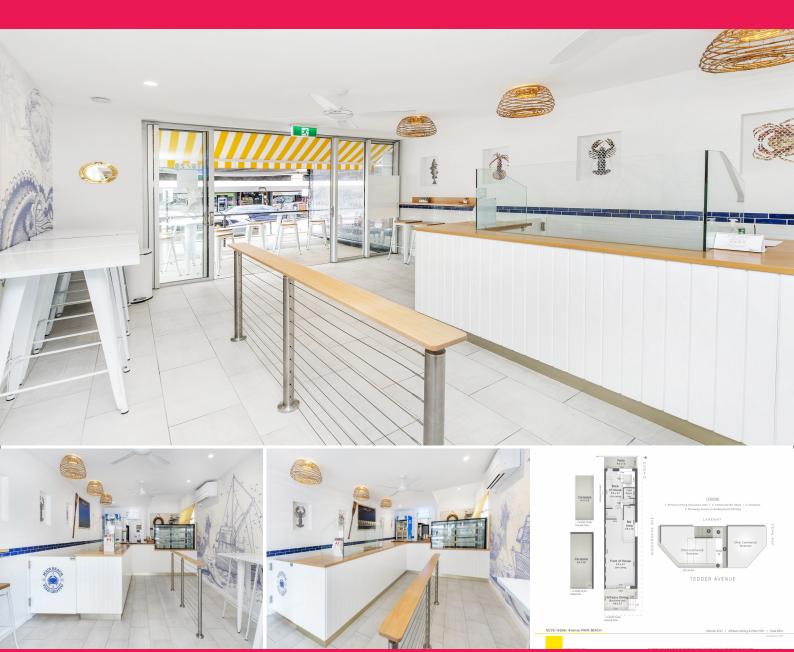

## **Seeking Seafood Takeaway Operator - Ready to Operate!**

? 67m2\* plus alfresco of approximately 17m2\* facing Tedder Avenue

? Fully refurbished internally - brand new tiled flooring and painted walls, newly installed cold-room, and lighting

? Cooking equipment is available to lease through SilverChef or can be  $\ensuremath{\mathsf{removed}}$ 

? Existing fit out includes stainless steal bench tops in kitchen area, cabinetry in front of house area and display cabinet

? Access to grease trap and exhaust canopy already in place

? Own entry at rear - easy for deliveries

? Neighbouring tenants include famous Main Beach Bakery, Shuck Restaurant, Ray White Main Beach, Mano's on Tedder Avenue, Hot Shott Cafe

Retail

FOR LEASE

67sqm