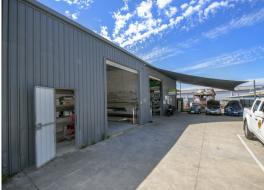

### **Noosaville Industrial Unit for Lease**

- ? 180m?\* industrial unit
- ? 3 phase power
- ? Existing fitout includes air-conditioned office, kitchenette and bathroom
- ? Workbenches and racking can remain or be removed if required
- ? Complex is fully fenced and has CCTV
- ? Remote access front gate
- ? Remote access roller door to tenancy
- ? Small complex comprising of only 3 tenancies
- ? Complex has solar power system to help reduce electricity costs for tenants use
- ? Available for lease mid December 2021