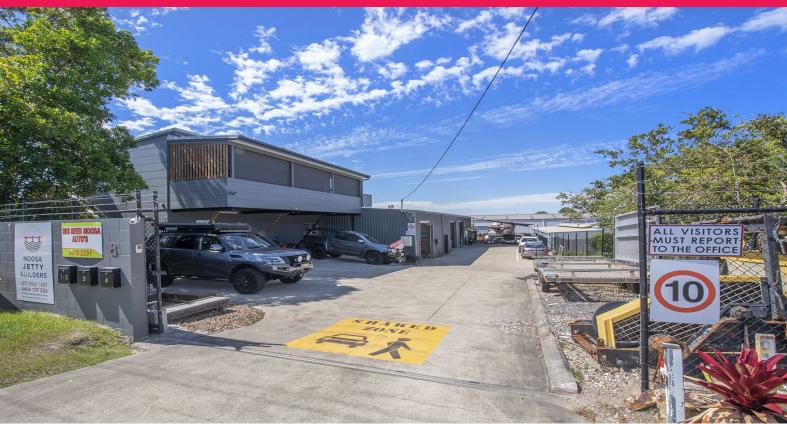

### **Noosaville Industrial Unit for Lease**

- ? 180m?\* industrial unit
- ? 3 phase power
- ? Existing fitout includes air-conditioned office, kitchenette and bathroom
- ? Workbenches and racking can remain or be removed if required
- ? Complex is fully fenced and has CCTV
- ? Remote access front gate
- ? Remote access roller door to tenancy
- ? Small complex comprising of only 3 tenancies
- ? Complex has solar power system to help reduce electricity costs for tenants use
- ? Available for lease mid December 2021