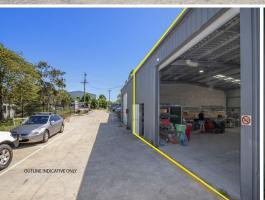

### **Noosaville Industrial Unit for Lease**

- ? 180m?\* industrial unit
- ? 3 phase power
- ? Existing fitout includes air-conditioned office, kitchenette and bathroom
- ? Workbenches and racking can remain or be removed if required
- ? Complex is fully fenced and has CCTV
- ? Remote access front gate
- ? Remote access roller door to tenancy
- ? Small complex comprising of only 3 tenancies
- ? Complex has solar power system to help reduce electricity costs for tenants use
- ? Available for lease mid December 2021