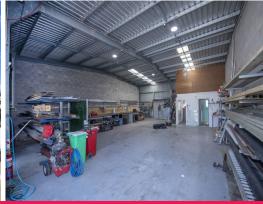

### **Noosaville Industrial Unit for Lease**

- ? 180m?\* industrial unit
- ? 3 phase power
- ? Existing fitout includes air-conditioned office, kitchenette and bathroom
- ? Workbenches and racking can remain or be removed if required
- ? Complex is fully fenced and has CCTV
- ? Remote access front gate
- ? Remote access roller door to tenancy
- ? Small complex comprising of only 3 tenancies
- ? Complex has solar power system to help reduce electricity costs for tenants use
- ? Available for lease mid December 2021