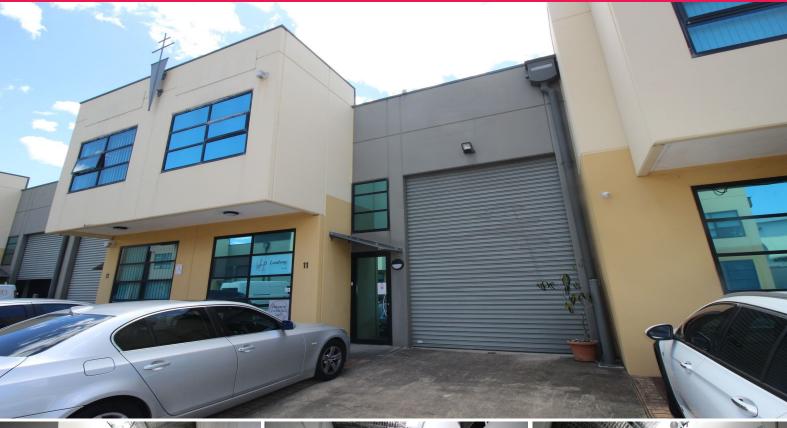

### **UNDER OFFER- Office and warehouse Available December 2021**

Gunning Real Estate is proud to present this office and warehouse unit, which has been built predominately for office use. Amenities on both ground floor and first floor.

#### **KEY FEATURES**

- \* Ground Floor -135sqm
- \* First Floor 40sqm
- \* Additional Mezz ? 40sqm (approx.)
- \* Two (2) car spaces
- \* Air- conditioning office
- \* Electric Roller Shutter
- \* Ground & first floor