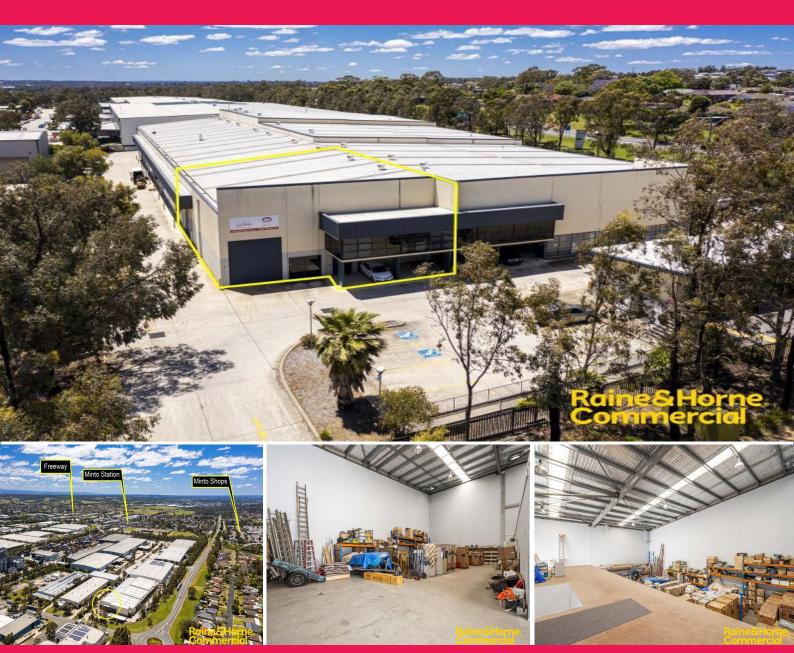

# Unit 1/1 Stonny Batter Road, Minto NSW 2566

## **Well-Presented Factory Unit**

Ideally located on the corner of Pembroke Road and Stonny Batter Road within the well-established Minto Industrial area.

The subject property boasts excellent access to the M5 & M7 Motorways via the Campbelltown Road. Within close proximity to Minto railway station and all the essential services of the Campbelltown CBD.

- ? Superb Industrial Unit totalling 381m?\*
- ? Full height concrete panel construction
- ? Container height roller shutter door access
- ? Well presented mezzanine office space
- ? Ample amenities over both levels
- ? Ground level showroom