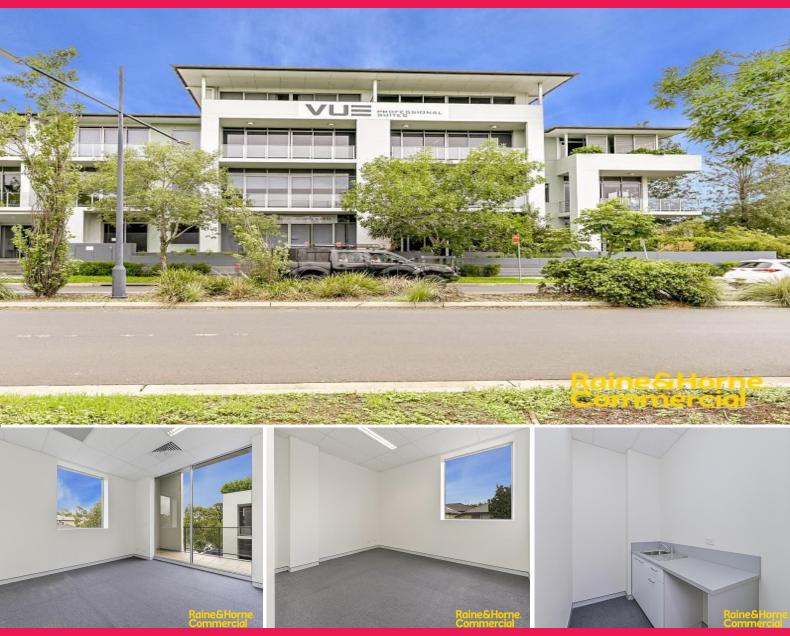

# Suite 1.06/1 Centennial Drive, Campbelltown NSW 2560

## Office Space Available with Fitout in Place

The subject property is located on the second level of the 'VUE' building, on the corner of Centennial Drive & Kellicar Road. The property boasts excellent access to all essential services including Bus & Rail within close proximity.

- ? 70m?\* professional suite with a large balcony
- ? Well fitted-out with three (3) large rooms
- ? Two (2) secure basement car spaces
- ? Secure building with 24hr access
- ? Lift & disability access
- ? Within walking distance to both Campbelltown Public & Private Hospitals
- ? Ideal for health professionals and wide range of occupiers
- ? Available to occupy early Now

For more information on this outstanding space, please co

Offices

FOR LEASE

70sqm