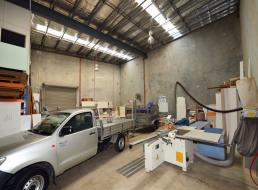

## **Industrial Warehouse with Extensive Fit Out**

- ? 365m?\* including 75m?\* mezzanine
- ? Showroom on the ground floor and air-conditioned offices on the
- ? Electric roller door 4.5m wide x 4.8m high (has shelter over entrance to provide weather protection)
- ? Cross ventilation from side roller door
- ? Kitchenette, bathroom and shower
- ? 3 phase power points throughout tenancy
- ? Existing air-compressor and lines installed already
- ? Solar power installed to reduce electricity bills
- ? Previously occupied by cabinet making business
- ? Small strata complex of only 4 units