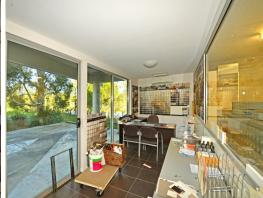

## **Industrial Warehouse with Extensive Fit Out**

- ? 365m?\* including 75m?\* mezzanine
- ? Showroom on the ground floor and air-conditioned offices on the
- ? Electric roller door 4.5m wide x 4.8m high (has shelter over entrance to provide weather protection)
- ? Cross ventilation from side roller door
- ? Kitchenette, bathroom and shower
- ? 3 phase power points throughout tenancy
- ? Existing air-compressor and lines installed already
- ? Solar power installed to reduce electricity bills
- ? Previously occupied by cabinet making business
- ? Small strata complex of only 4 units