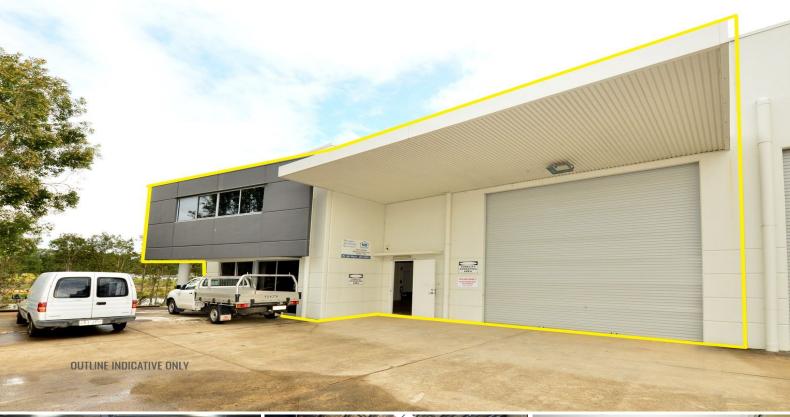

## **Industrial Warehouse with Extensive Fit Out**

- ? 365m?\* including 75m?\* mezzanine
- ? Showroom on the ground floor and air-conditioned offices on the
- ? Electric roller door 4.5m wide x 4.8m high (has shelter over entrance to provide weather protection)
- ? Cross ventilation from side roller door
- ? Kitchenette, bathroom and shower
- ? 3 phase power points throughout tenancy
- ? Existing air-compressor and lines installed already
- ? Solar power installed to reduce electricity bills
- ? Previously occupied by cabinet making business
- ? Small strata complex of only 4 units

Call or email David Bri

Industrial

FOR LEASE

365sqm