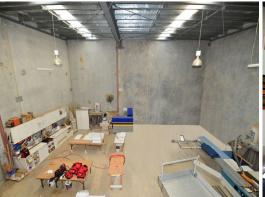

## **Industrial Warehouse with Extensive Fit Out**

- ? 365m?\* including 75m?\* mezzanine
- ? Showroom on the ground floor and air-conditioned offices on the
- ? Electric roller door 4.5m wide x 4.8m high (has shelter over entrance to provide weather protection)
- ? Cross ventilation from side roller door
- ? Kitchenette, bathroom and shower
- ? 3 phase power points throughout tenancy
- ? Existing air-compressor and lines installed already
- ? Solar power installed to reduce electricity bills
- ? Previously occupied by cabinet making business
- ? Small strata complex of only 4 units