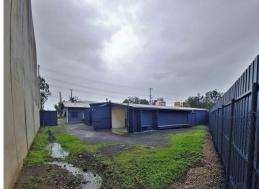

Features include:

- 10sqm\* a/c office
- $135 \text{sqm}^*$  of workshop or storage (or additional office) space across four areas
- Combination of roller doors & glass sliding door access, new lighting throughout, freshly painted
- 160sqm\* secure, fenced yard area with direct driveway access to Gosport Street  $\,$
- This tenancy is located on a 1,930sqm $^{\star}$  Light Industry zoned, securely gated site with only three other tenancie