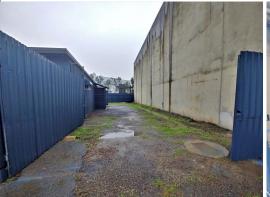

Features include:

- 10sqm\* a/c office
- $135 \text{sqm}^*$  of workshop or storage (or additional office) space across four areas
- Combination of roller doors & glass sliding door access, new lighting throughout, freshly painted
- 160sqm\* secure, fenced yard area with direct driveway access to Gosport Street  $\,$
- This tenancy is located on a 1,930sqm $^{\star}$  Light Industry zoned, securely gated site with only three other tenancie