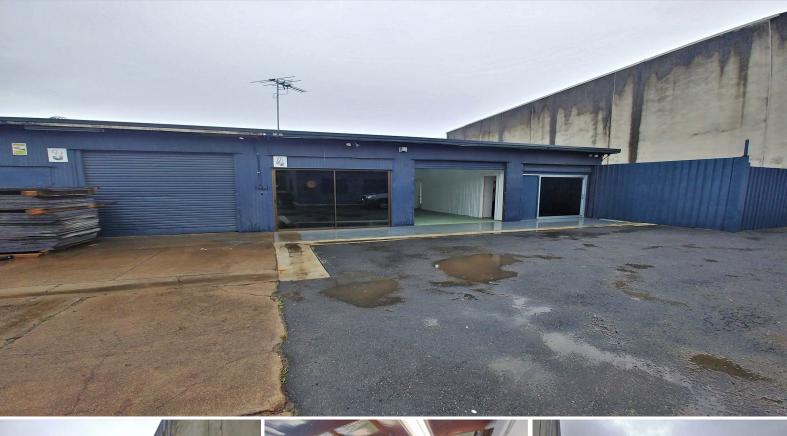

## 145sqm\* HEMMANT WORKSHOP & OFFICE + 160sqm\* YARD

Located in the well established industrial precinct of Hemmant on Gosport Street is this unique property offering a combination of space rarely found, and at such an affordable price.

Features include:

- 10sqm\* a/c office
- $135 \text{sqm}^*$  of workshop or storage (or additional office) space across four areas
- Combination of roller doors & glass sliding door access, new lighting throughout, freshly painted
- 160sqm\* secure, fenced yard area with direct driveway access to Gosport Street  $\,$
- This tenancy is located on a 1,930sqm $^{\star}$  Light Industry zoned, securely gated site with only three other tenancie