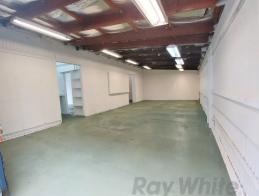

Features include:

- 10sqm\* a/c office
- $135 \text{sqm}^*$  of workshop or storage (or additional office) space across four areas
- Combination of roller doors & glass sliding door access, new lighting throughout, freshly painted
- 160sqm\* secure, fenced yard area with direct driveway access to Gosport Street  $\,$
- This tenancy is located on a 1,930sqm $^{\star}$  Light Industry zoned, securely gated site with only three other tenancie