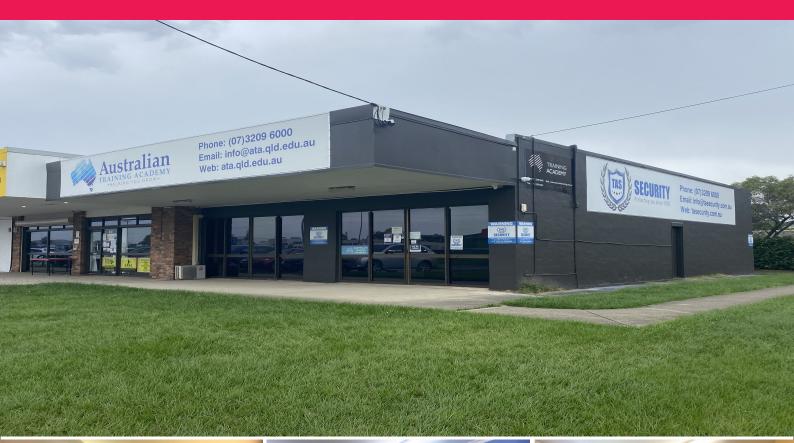

## 4049 Pacific Highway, Loganholme QLD 4129

## FREESTANDING OFFICE/SHOWROOM WITH M1 EXPOSURE

- ? 160m2\* of total building and floor area
- $?~304m2^{\star}$  property, positioned on the corner of Pacific Highway and Leawarra Drive
- ? High exposure frontage to Pacific Motorway
- ? Close to local schools, parks and shopping precinct
- ? Surrounded by large residential catchment
- ? Immediate access to public transport and services
- ? Functional space suitable for a wide range of business uses
- ? Property features: combination of open planned and private offices
- ? Fully carpeted and air conditioned throughout
- ? Unrivalled signage potential to approximately 140,000 vehicles per day
- ? Generous on-site parking, front and rear of the property
- ? Grease trap installed to the property
- ? Easily accessible via

Offices FOR SALE

160sqm