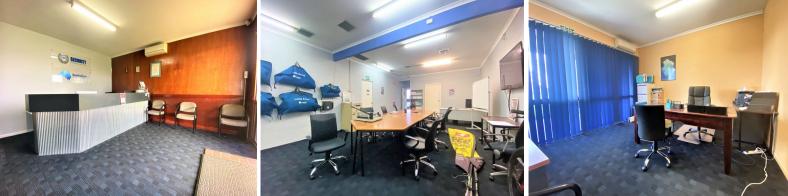

## FREESTANDING OFFICE/SHOWROOM WITH M1 EXPOSURE

- ? 160m2\* of total building and floor area
- $?~304m2^{\star}$  property, positioned on the corner of Pacific Highway and Leawarra Drive
- ? High exposure frontage to Pacific Motorway
- ? Close to local schools, parks and shopping precinct
- ? Surrounded by large residential catchment
- ? Immediate access to public transport and services
- ? Functional space suitable for a wide range of business uses
- ? Property features: combination of open planned and private offices
- ? Fully carpeted and air conditioned throughout
- ? Unrivalled signage potential to approximately 140,000 vehicles per day
- ? Generous on-site parking, front and rear of the property
- ? Grease trap installed to the property
- ? Easily accessible via