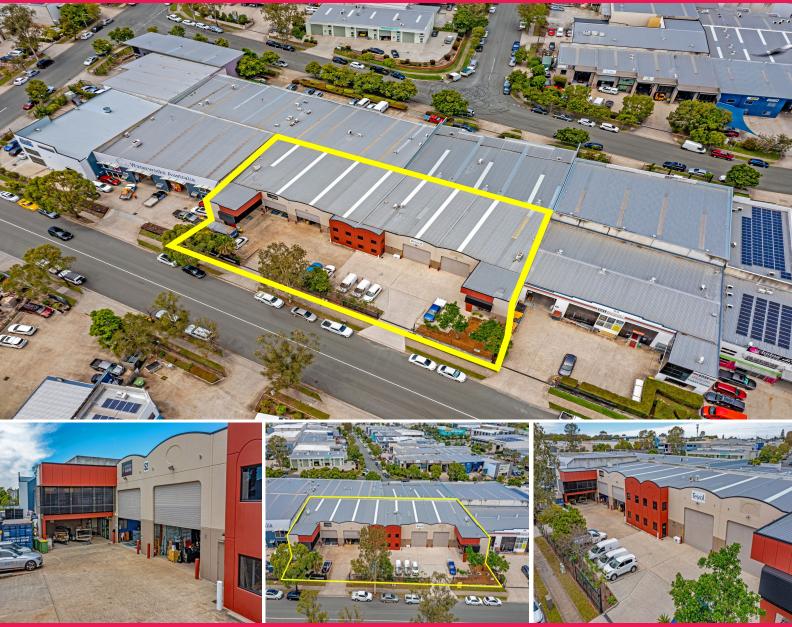

## 50-52 Neumann Road, Capalaba QLD 4157

## **Freestanding Tenanted Investment**

With two of the three tenancies leased, this gives an opportunity for an investor to add to their portfolio, or an owner-occupier looking to relocate their business while enjoying passive income from two good quality tenants. With limited industrial stock available to buy or lease, in almost every price & size range in South East Queensland, this rare investment is one not to be missed.

Key features include:

- 1,384sqm\* of NLA on 2,122sqm\* Low Impact Industry zoned site
- Freestanding building of concrete tilt slab construction with attractive and modern design
- Front boundary security fencing
- Dual driveway access