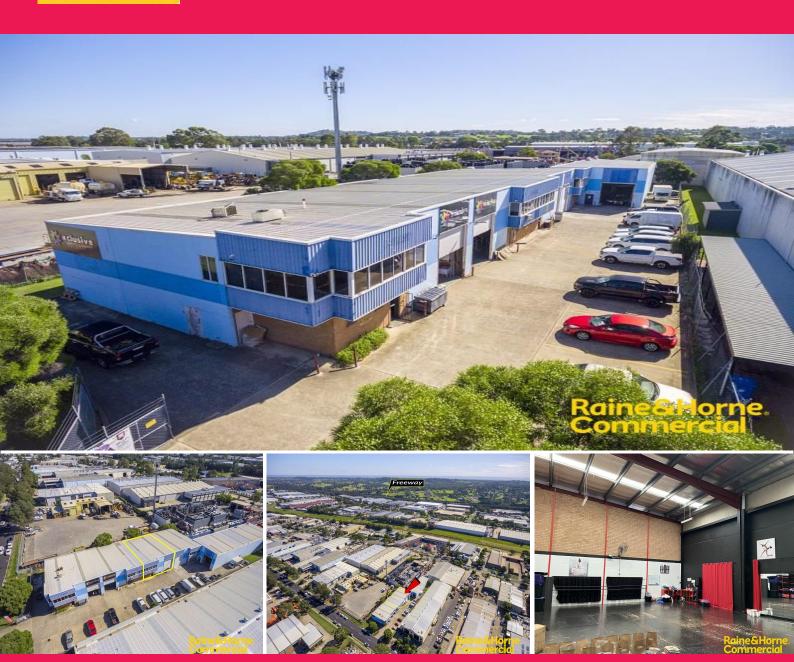

# Unit 3/42 Lancaster Street, Ingleburn NSW 2565

## Affordable 305m?\* Industrial Unit For Lease!

The subject property is located on Lancaster Street, within the Ingleburn industrial precinct. Excellent access to the M5 & M7 Motorways is provided via the Brooks Road on ramps. All essential services of the Ingleburn CBD including bus & rail services are within close proximity to the property.

- ? Total area 305m?\*
- ? High clearance brick construction
- ? Single container height roller shutter
- ? Generous mezzanine space with ground floor amenities
- ? Ample car parking onsite
- ? Available to occupy February 2022