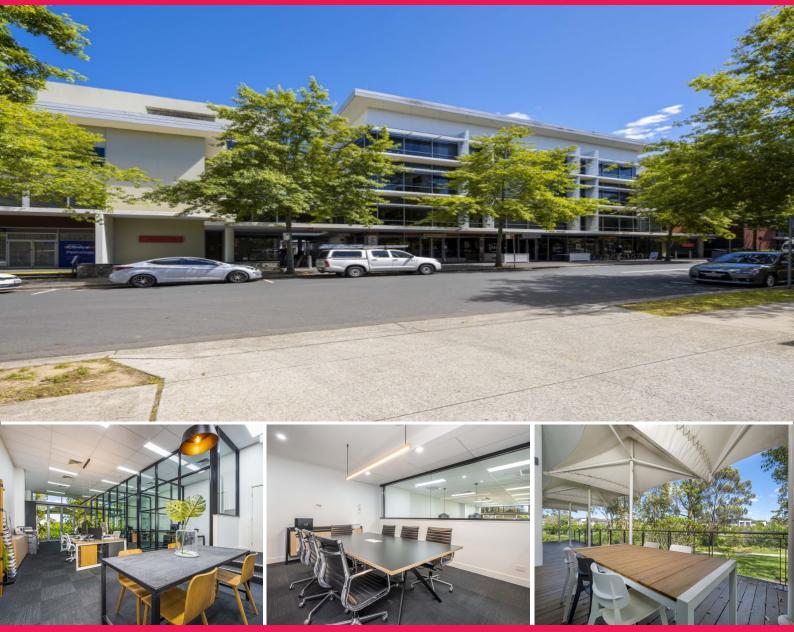

## **Ground Level Professional or Medical Space**

Ideally located on the ground level of the Centric Building at 4 Hyde Parade, Campbelltown, within the Park Central Business, Medical & Residential

precinct. The subject property is within walking distance to both Campbelltown Public and Private Hospitals plus all local essential services.

? 126m?\* tenancy + 31m?\* terrace

- ? Well-appointed fit out with excellent natural light and park views
- ? Ducted air-conditioning with carpet tiles throughout
- ? Disability access compliant
- ? Four (4) allocated car spaces included
- ? Ready to occupy immediately
- ? Office furniture avai