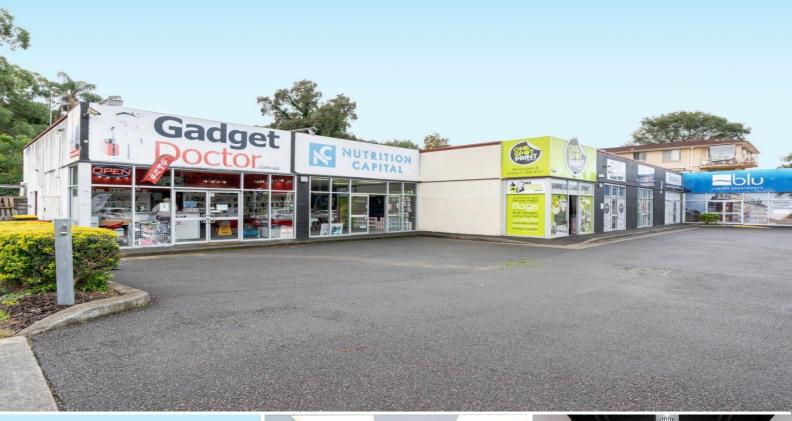

## **IDEAL TENANTED INVESTMENT ON CENTRAL COAST HIGHWAY**

This is a fabulous opportunity to purchase a Commercial tenanted investment with street frontage direct to Central Coast Highway. Located in West Gosford and bordering Gosford Town Centre, this freehold property is situated on a prominent corner position with two street frontages. Only moments to Gosford Waterfront and Central Coast Stadium and walking distance to the CBD and Gosford District Hospital. Excellent exposure with signage opportunities for businesses operating from the site with a high volume of passing traffic, approximately 35,000 vehicles passing per day. Currently there are 7 units being sold in one line with good long standing tenants in place giving you assurance that your investment risk is minimised. This property lends itself to future development opportunities (STCA) with potential uninterrupted waterviews over the public reserve to Brisbane Water. The flexible B6 zoning allows for a high floor space ratio and a wide variety of uses. Rendered brick building with concrete flooring, colorbond roof and glass shop frontages. There is a communal courtyard at the rear of the complex and private toilet facilities within each unit. There are 15 car spaces on si