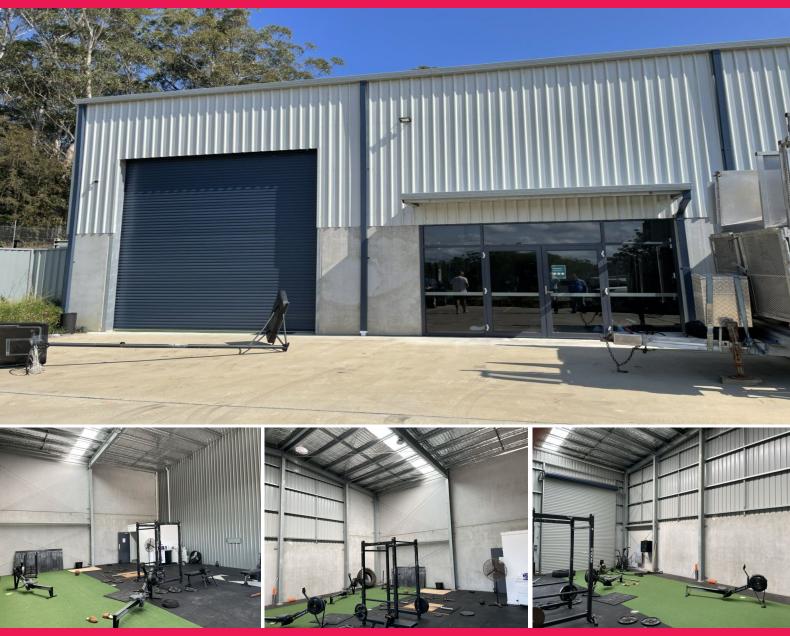

## HIGH HOPES! GAVE YOUR BUSINESS THE BEST CHANCE FOR SUCCESS!

Perched on the high ground in Berkeley Vales newest industrial estate to catch the morning sun and beautiful breezes, this superb factory of (approx.) 162m2 includes a high and wide roller door, plus plenty of natural light.