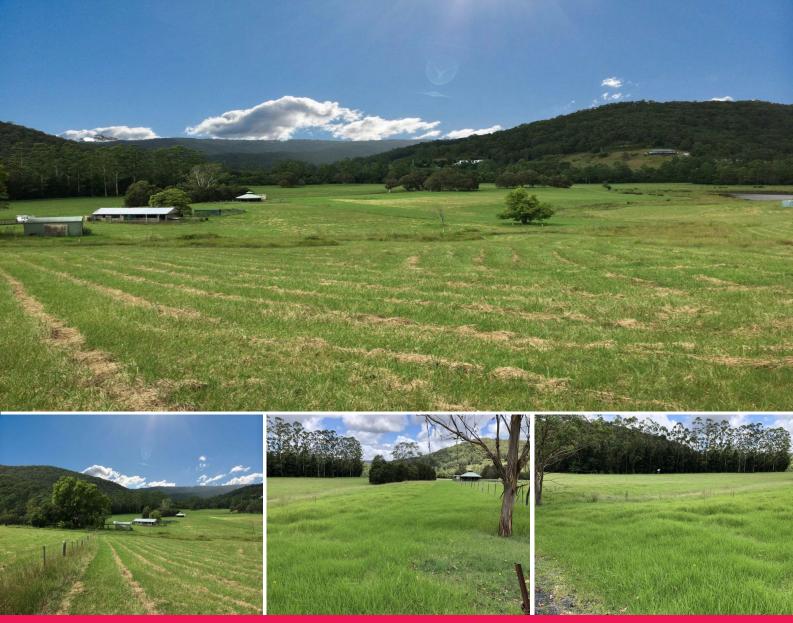

## SPECIAL 24.3 HA CATTLE AGISTMENT LEASE IN THE BEAUTIFUL **YARRAMALONG VALLEY!**

This amazing property has a fully fenced series of paddocks with fresh water and ample food for a up to 45 (maximum) head of cattle with a 2 year licence period.

Pumps feed the water system and supply the troughs in locations on higher ground in this glorious valley location.

Excellent vehicular access to most of the property.

Expression of Interest Campaign closes 3pm THURSDAY, 25TH NOVEMBER 2021.