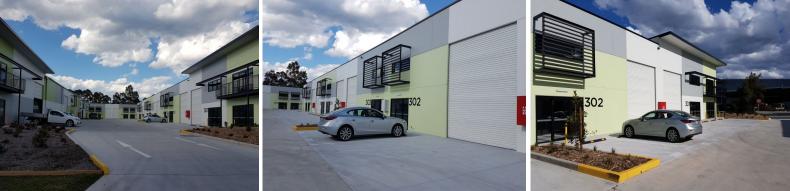

## **DELUXE, BRAND NEW FACTORY UNIT!**

Best of the best! This superior unit is right towards the front of the complex with GREAT EXPOSURE and approx. 170m2 with high and wide roller door (automatic). Abundant natural light, beautiful shopfront and potential for a mezzanine or office to suit your business requirements.

This unit has everything you need to take your business to the next level with ample parking and brilliant access (the deliveries are wider and better for truck access!)

BONUS: This unit has 4 allocated car spaces, the most in the complex.