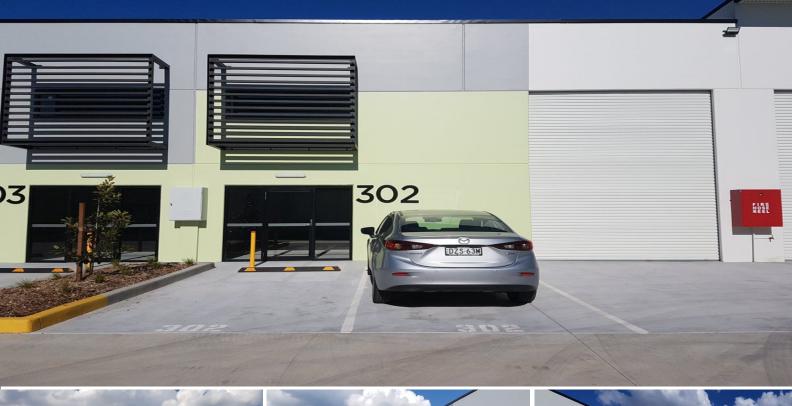

## **DELUXE, BRAND NEW FACTORY UNIT!**

Best of the best! This superior unit is right towards the front of the complex with GREAT EXPOSURE and approx. 170m2 with high and wide roller door (automatic). Abundant natural light, beautiful shopfront and potential for a mezzanine or office to suit your business requirements.

This unit has everything you need to take your business to the next level with ample parking and brilliant access (the deliveries are wider and better for truck access!)

BONUS: This unit has 4 allocated car spaces, the most in the complex.