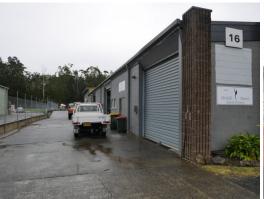

## **LOOK AT THE LOCATION!**

Perfectly positioned in the Erina Industrial precinct is this 204.4m2 (approx.) Industrial Bay.

This superb factory bay brings to the market a full concrete and block construction that ensures security and a sturdy workplace or warehouse.

In addition, there is a separate office, great parking and terrific access with high and wide roller doors.

Don't miss out!

Disclaimer: All information contain Industrial FOR LEASE

204.4sqm