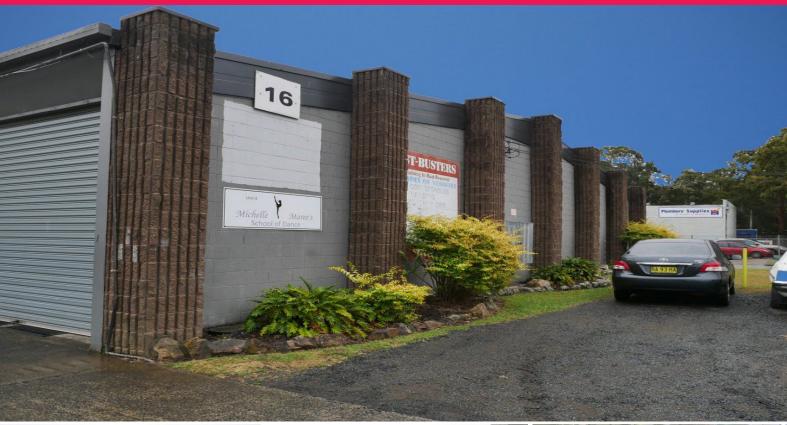

## **LOOK AT THE LOCATION!**

Perfectly positioned in the Erina Industrial precinct is this 204.4m2 (approx.) Industrial Bay.

This superb factory bay brings to the market a full concrete and block construction that ensures security and a sturdy workplace or warehouse.

In addition, there is a separate office, great parking and terrific access with high and wide roller doors.

Don't miss out!

Disclaimer: All information contain Industrial FOR LEASE

204.4sqm