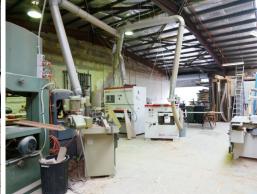

## **LOOK AT THE LOCATION!**

Perfectly positioned in the Erina Industrial precinct is this 204.4m2 (approx.) Industrial Bay.

This superb factory bay brings to the market a full concrete and block construction that ensures security and a sturdy workplace or warehouse.