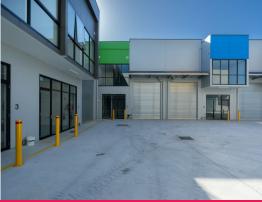

## **BRAND NEW WAREHOUSES - ONLY 2 LEFT!**

Be Quick to secure one of these last 2 Industrial warehouses in Somersby Units 1 & 5

These units offer a modern facade, mezzanine offices with split system air conditioner and carpet tiles.

Full concrete tilt panel warehouses with high clearance ceilings approximately 7.5– 8.5 metres high.

LED Hi Bay lighting in each warehouse.

High and wide automatic roller doors

2 allocated car spaces

Industrial FOR SALE