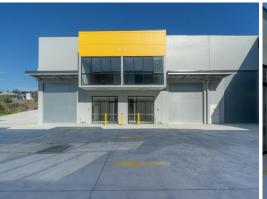

## **BRAND NEW WAREHOUSES - ONLY 2 LEFT!**

Be Quick to secure one of these last 2 Industrial warehouses in Somersby Units 1 & 5

These units offer a modern facade, mezzanine offices with split system air conditioner and carpet tiles.

Full concrete tilt panel warehouses with high clearance ceilings approximately 7.5– 8.5 metres high.

LED Hi Bay lighting in each warehouse.

High and wide automatic roller doors

2 allocated car spaces

Industrial FOR SALE