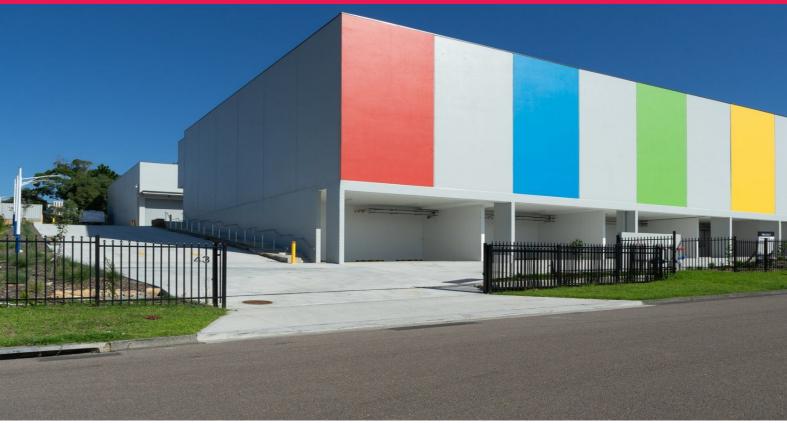

## **BRAND NEW WAREHOUSES - ONLY 2 LEFT!**

Be Quick to secure one of these last 2 Industrial warehouses in Somersby Units 1 & 5

These units offer a modern facade, mezzanine offices with split system air conditioner and carpet tiles.

Full concrete tilt panel warehouses with high clearance ceilings approximately 7.5– 8.5 metres high.

LED Hi Bay lighting in each warehouse.

High and wide automatic roller doors

2 allocated car spaces

Industrial FOR SALE