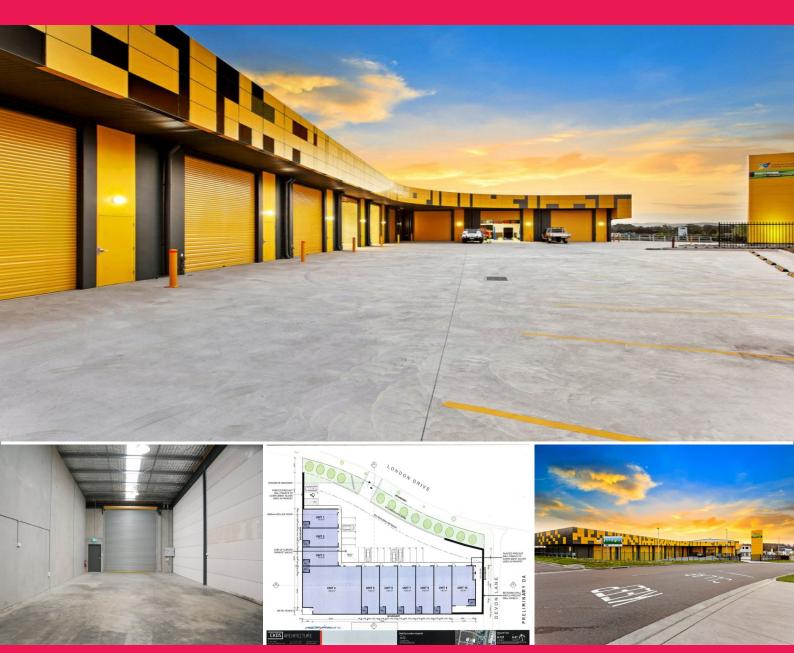

## **NEAT! QUALITY! EXPOSURE!**

AVAILABLE NOW, this quality (approx.) 91.5m2 warehouse sits in a prime position facing the Pacific Highway with excellent exposure.

Surrounded by quality neighbors such as; McDonalds, Central Coast Motor Group and 7 Eleven Service Station (to name a few).

The Unit presents as new, has great internal height, high and wide roller doors (allows for multiple access points into the warehouse) PLUS fantastic parking!

'B6 Enterprise Corridor' flexible zoning makes this property suitable for a plethora of uses.