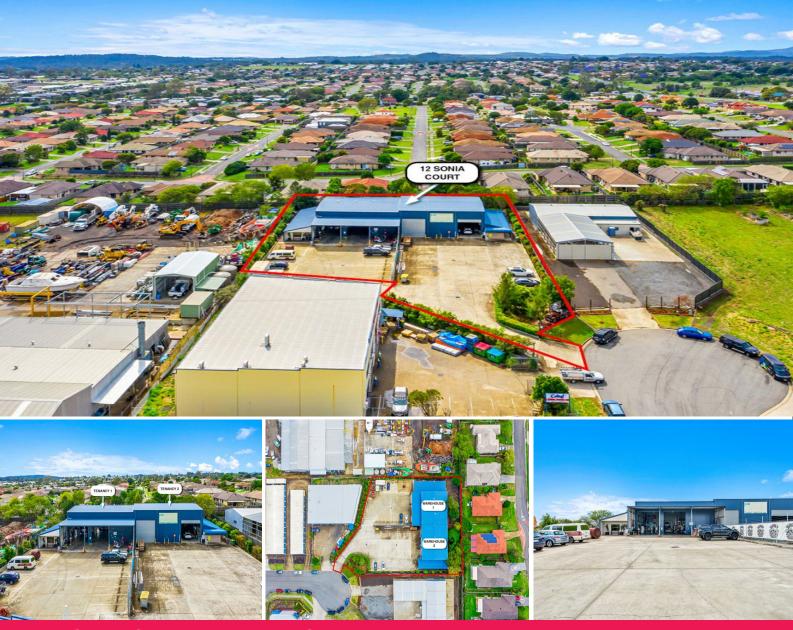

## Invest/Occupy Potential. 849sqm Building On 3757sqm Land Area. Multi-Tenant.

\* LJH Commercial are pleased to present 12 Sonia Court, Raceview, QLD, to the market for immediate sale.

\* Rare opportunity to secure Multi-Tenant investment with potential to occupy.

- \* 849sqm Total building area on 3757sqm secure, fenced land area.
- \* Shared Driveway, individual parking, and hardstand areas.
- \* Arguably under-rented property.
- \* Tenancy 1: 288sqm Warehouse. 111sqm Office. 103sqm awning.\* Leased until 31/05/2022. Tenant wishing to stay in place. \$47,000 PA Gross plus GST
- \* 3 phase power to warehouses.
- \* Situated just outside